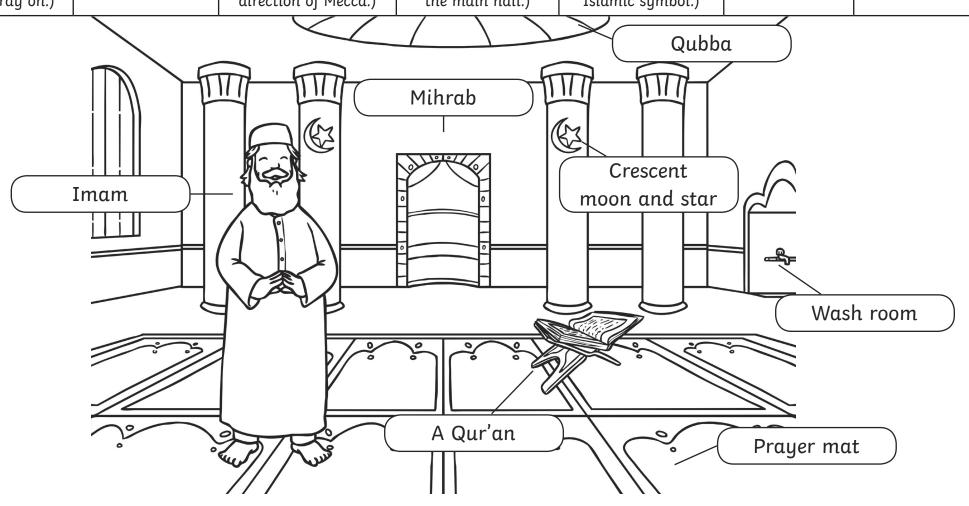

# Places of Worship: Mosque **Answers**

# Prayer mat (A special

piece of carpet to pray on.)

## Qubba

(A dome structure in the ceiling.)

### Mihrab

(A curved space in the wall to show the direction of Mecca.)

Wash room (The place where Muslims wash before entering the main hall.)

# Crescent moon and star

(An important Islamic symbol.)

# A Qur'an

(The Holy Book)

#### Imam

(The person who leads worship.)