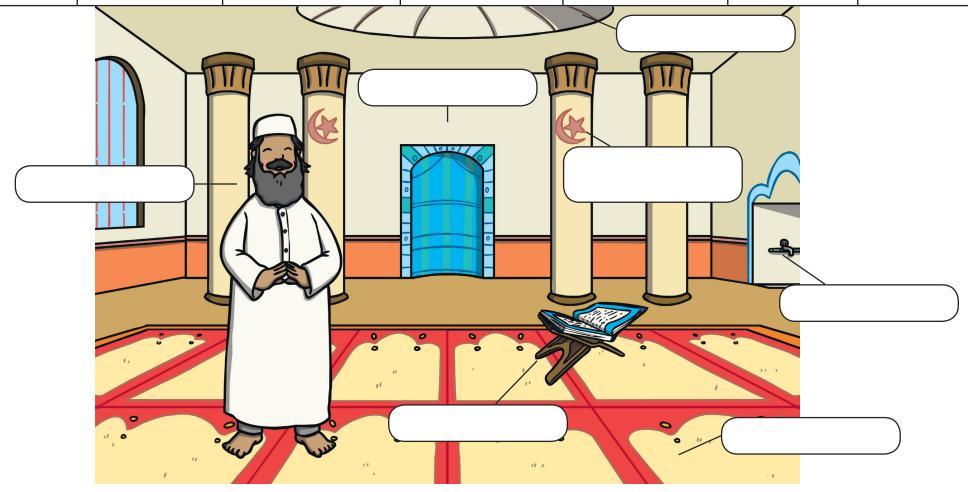

# Places of Worship: Mosque

## Prayer mat

(A special piece of carpet to pray on.)

## Qubba

(A dome structure in the ceiling.)

### Mihrab

(A curved space in the wall to show the direction of Mecca.)

Wash room (The place where Muslims wash before entering the main hall.)

# Crescent moon and star

(An important Islamic symbol.)

#### Imam A Qur'an

(The Holy Book)

(The person who leads worship.)