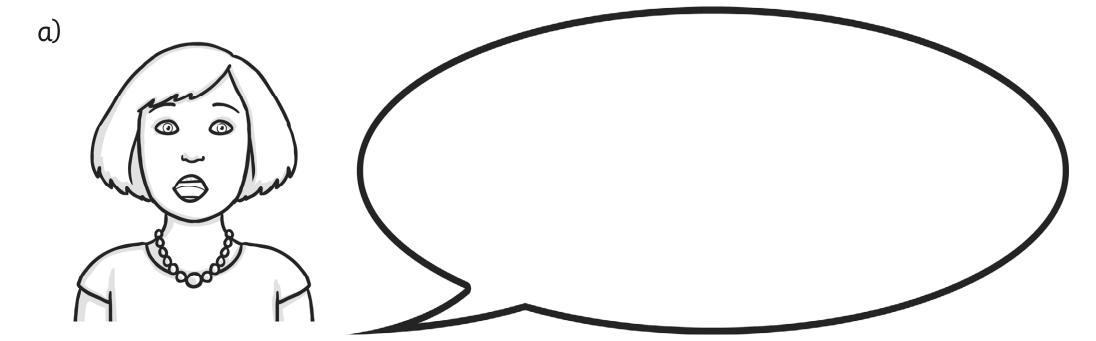

Cut out and stick the words in the right order to show what the character is saying. Remember to use an exclamation mark!

is This great party fun

I can write a sentence using an exclamation mark. Write the words in the correct order to show what the character is saying. Remember to use an exclamation mark! a) This is film scary very

Look at the pictures. What do you think the characters are saying? Write their sentences in the speech bubbles using an exclamation mark.

- a) This film is very scary!b) I will not share my toys!c) This party is great fun!

- a) This film is very scary!b) I will not share my toys!