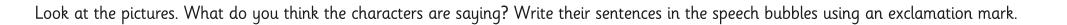

Look at the pictures. What do you think the characters are saying? Write their sentences in the speech bubbles using an exclamation mark.

- a) This film is very scary!b) I will not share my toys!c) This party is great fun!