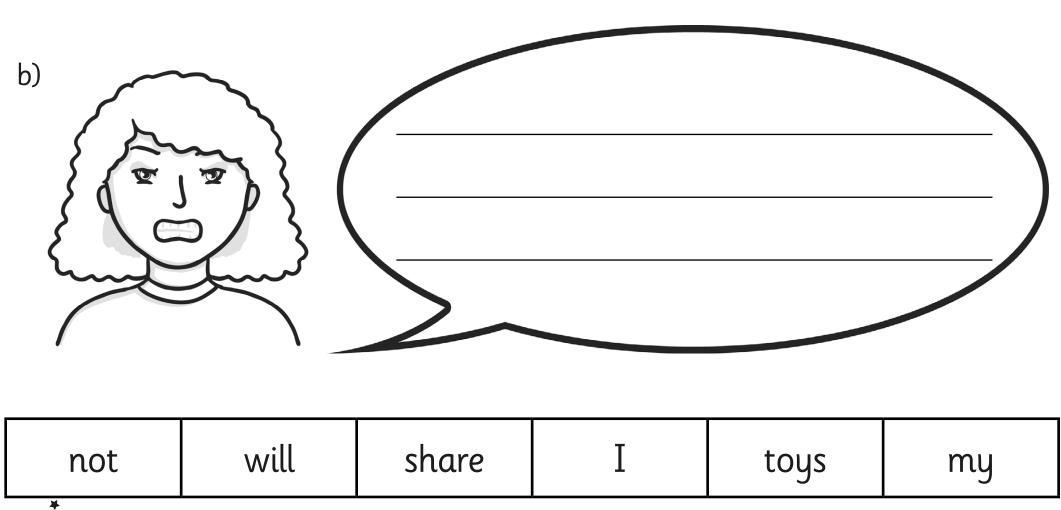

is

scary

film

very

Cut out and stick the words in the right order to show what the character is saying. Remember to use an exclamation mark!

| not will share I | toys | my |
|------------------|------|----|
|------------------|------|----|

Look at the pictures. What do you think the characters are saying? Write their sentences in the speech bubbles using an exclamation mark.

- a) This film is very scary!b) I will not share my toys!c) This party is great fun!

- a) This film is very scary!b) I will not share my toys!