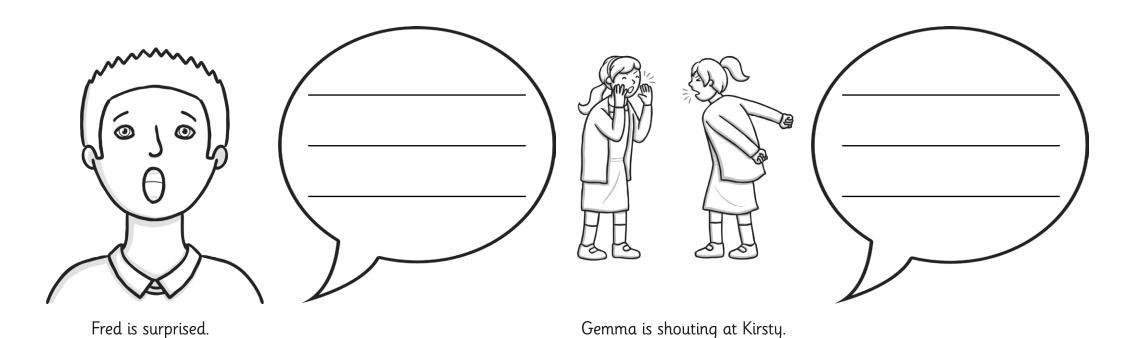

Look at the pictures. What do you think the characters are saying? Write their sentences in the speech bubbles using an exclamation mark.

- a) This film is very scary!b) I will not share my toys!c) This party is great fun!