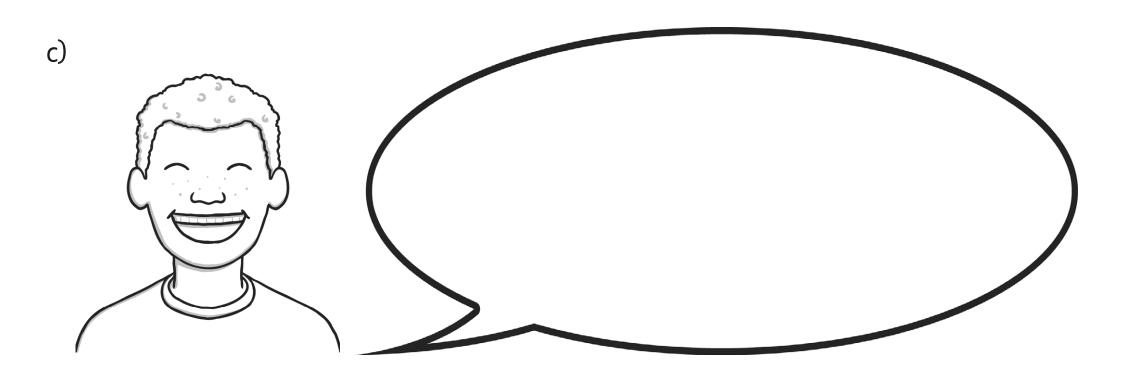

Cut out and stick the words in the right order to show what the character is saying. Remember to use an exclamation mark!

is This great party fun

I can write a sentence using an exclamation mark. Write the words in the correct order to show what the character is saying. Remember to use an exclamation mark! a) This is film scary very

Look at the pictures. What do you think the characters are saying? Write their sentences in the speech bubbles using an exclamation mark.

- a) This film is very scary!b) I will not share my toys!c) This party is great fun!