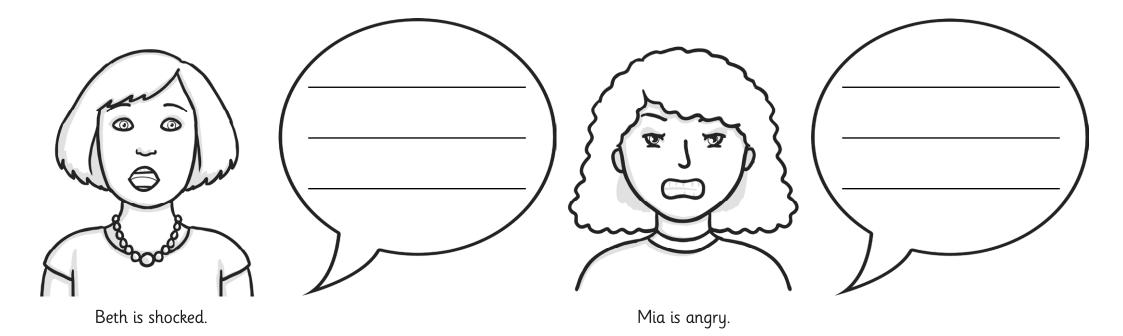

Look at the pictures. What do you think the characters are saying? Write their sentences in the speech bubbles using an exclamation mark.

- a) This film is very scary!b) I will not share my toys!c) This party is great fun!