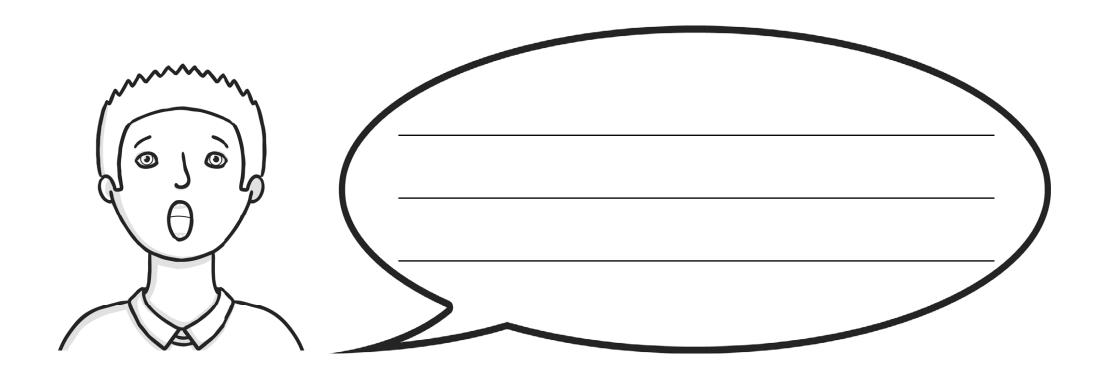

Write the words in the correct order to show what the character is saying. Remember to use an exclamation mark!

Mick is surprised. Write what he is saying in the speech bubble.

I can write a sentence using an exclamation mark.