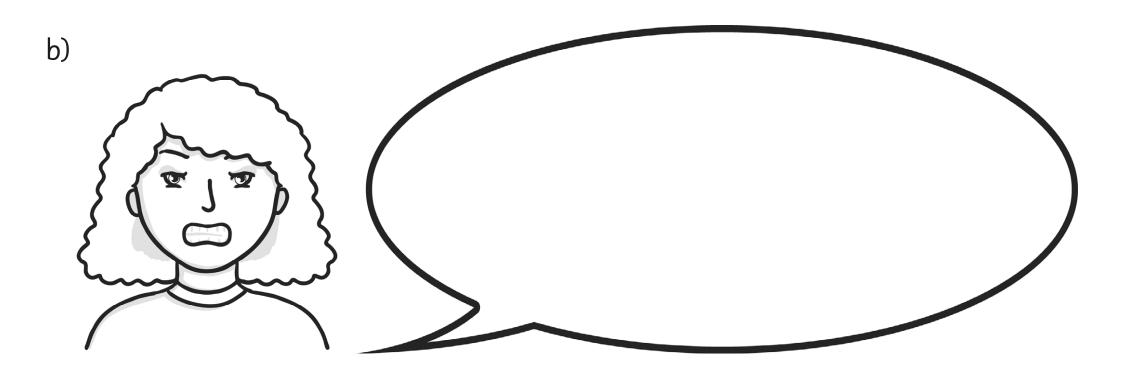

is

scary

film

very

Cut out and stick the words in the right order to show what the character is saying. Remember to use an exclamation mark!

| not will share I | toys | my |
|------------------|------|----|
|------------------|------|----|

Look at the pictures. What do you think the characters are saying? Write their sentences in the speech bubbles using an exclamation mark.

- a) This film is very scary!b) I will not share my toys!c) This party is great fun!

- a) This film is very scary!b) I will not share my toys!