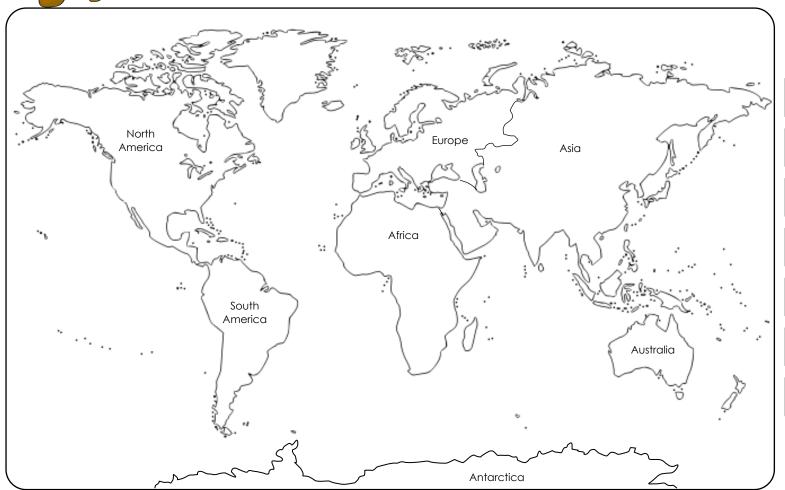

Around the World Map A

Name: \_\_\_\_\_ Date: \_\_\_\_\_

Can you colour each of the continents in the correct colour?

| Europe        | RED    |
|---------------|--------|
|               |        |
| Asia          | ORANGE |
|               |        |
| Australia     | PURPLE |
|               |        |
| Africa        | YELLOW |
|               |        |
| North America | GREEN  |
|               |        |
| South America | BROWN  |
|               |        |
| Antarctica    | BLUE   |
|               |        |

Name: \_\_\_\_\_ Date: \_\_\_\_\_

Can you colour each of the continents in the correct colour?

| Europe        | RED    |
|---------------|--------|
| Asia          | ORANGE |
| Australia     | PURPLE |
| Africa        | YELLOW |
| North America | GREEN  |
| South America | BROWN  |
| Antarctica    | BLUE   |