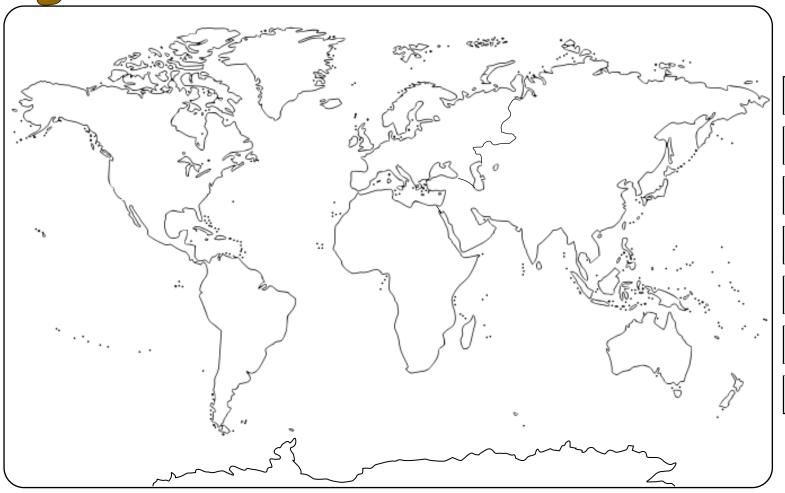

Around the World Map A

Name: \_\_\_\_\_ Date: \_\_\_\_\_

Can you colour each of the continents in the correct colour?

| Europe        | RED    |
|---------------|--------|
|               |        |
| Asia          | ORANGE |
|               |        |
| Australia     | PURPLE |
|               |        |
| Africa        | YELLOW |
|               |        |
| North America | GREEN  |
|               |        |
| South America | BROWN  |
|               |        |
| Antarctica    | BLUE   |
|               |        |

Name: \_\_\_\_\_ Date: \_\_\_\_\_

Can you colour each of the continents in the correct colour?

| Europe        | RED    |
|---------------|--------|
| Asia          | ORANGE |
| Australia     | PURPLE |
| Africa        | YELLOW |
| North America | GREEN  |
| South America | BROWN  |
| Antarctica    | BLUE   |