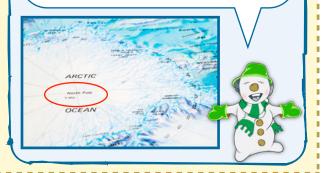

The Arctic Circle is in the Northern Hemisphere.

The North Pole is inside the Arctic Circle.

People dress in warm clothes if they live in the Arctic.

The Arctic Circle is in the Northern Hemisphere.

The North Pole is inside the Arctic Circle.