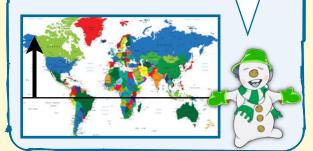

Let's go to the Arctic

Worksheet 1C

Name:

Date:

Use the Arctic Circle Map to help you colour the countries that are partly inside the Arctic Circle.
Can you answer the questions?

How many countries are in the Arctic Circle?

Which country is between Norway and Finland?

Which country is next to Alaska?

Is Africa in the Arctic Circle?

This is the Swedish flag. Northern Sweden is in the Arctic Circle.

This is the Russian flag. Northern Russia is in the Arctic Circle.