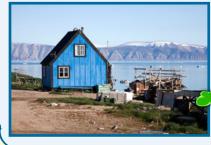

This is the Swedish flag. Northern Sweden is in the Arctic Circle.

This is the Russian flag. Northern Russia is in the Arctic Circle.

This is the Qaanaaq,
Greenland.
It is in the Arctic Circle.

This is the Canadian flag. Northern Canada is in the Arctic Circle.