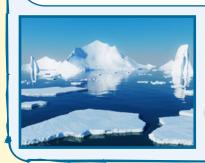

This is Barrow, Alaska. It is in the Arctic Circle.

This is the Greenlandic flag.

Northern Greenland is in the

Arctic Circle.

The Arctic stretches over 5.4 million square miles.

The Arctic has many icebergs and lots of snow.

This is the Greenlandic flag. Northern Greenland is in the Arctic Circle.

The Arctic stretches over 5.4 million square miles.

The Arctic has many icebergs and lots of snow.

People dress in warm clothes if they live in the Arctic.