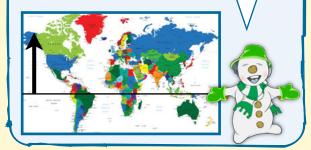

Let's go to the Arctic

Worksheet 1C

Name:

Date:

Use the Arctic Circle Map to help you colour the countries that are partly inside the Arctic Circle.
Can you answer the questions?

How many countries are in the Arctic Circle?

Which country is between Norway and Finland?

Which country is next to Alaska?

Is Africa in the Arctic Circle?

This is the Swedish flag. Northern Sweden is in the Arctic Circle.

This is the Russian flag. Northern Russia is in the Arctic Circle.