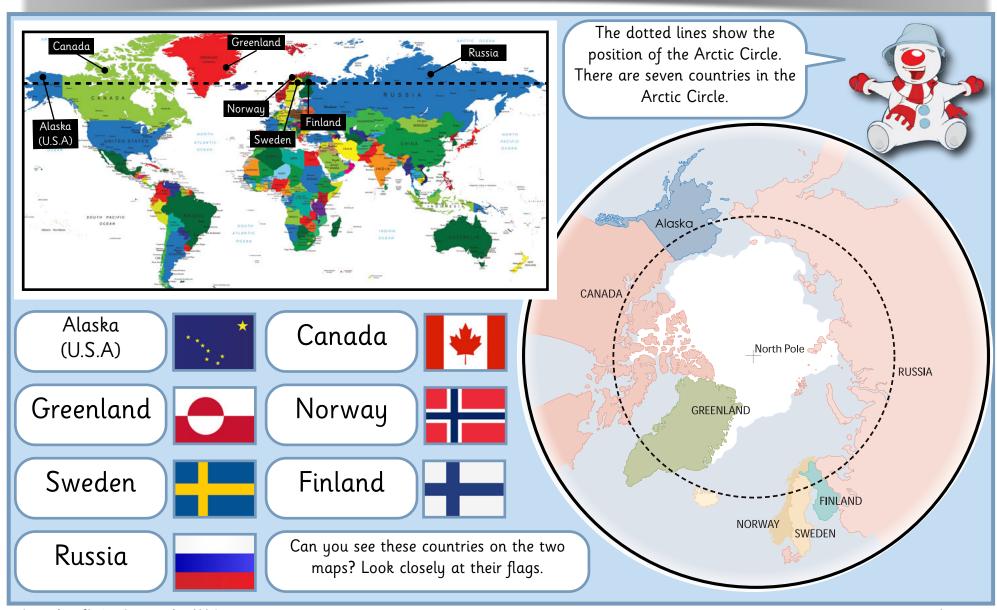

Let's go to the Arctic

Worksheet 1C

Name:

Date:

Use the Arctic Circle Map to help you colour the countries that are partly inside the Arctic Circle.
Can you answer the questions?

How many countries are in the Arctic Circle?

Which country is between Norway and Finland?

Which country is next to Alaska?

Is Africa in the Arctic Circle?

This is the Swedish flag. Northern Sweden is in the Arctic Circle.

This is the Russian flag. Northern Russia is in the Arctic Circle.