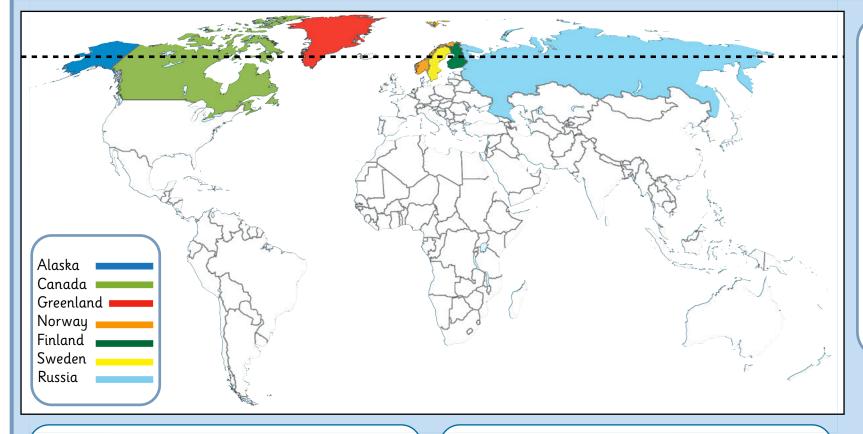

Let's go to the Arctic

Worksheet 1C

Name:

Date:

Use the Arctic Circle Map to help you colour the countries that are partly inside the Arctic Circle.
Can you answer the questions?

How many countries are in the Arctic Circle?

Which country is between Norway and Finland?

Which country is next to Alaska?

Is Africa in the Arctic Circle?

This is the Swedish flag. Northern Sweden is in the Arctic Circle.

This is the Russian flag. Northern Russia is in the Arctic Circle.

Name:

Date:

Use the Arctic Circle Map to help you colour the countries that are partly inside the Arctic Circle. Can you answer the questions?

How many countries are in the Arctic Circle?

Seven

Which country is between Norway and Finland?

Sweden

Which country is next to Alaska?

Canada

Is Africa in the Arctic Circle?

No