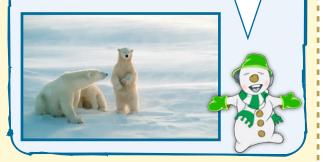

eenlandic flag. Northern Greenland is in the Arctic Circle.



The Arctic stretches over 5.4 million square miles.



The Arctic has many icebergs and lots of snow.





People dress in warm clothes if they live in the Arctic.



The Arctic Circle is in the Northern Hemisphere.



The North Pole is inside the Arctic Circle.



People dress in warm clothes if they live in the Arctic.



The Arctic Circle is in the Northern Hemisphere.



The North Pole is inside the Arctic Circle.



Inuit is the name for the native Arctic people.



The Arctic is frozen for most of the year.



Polar bears live in the Arctic. They eat seals and fish.



Inuit is the name for the native Arctic people.



The Arctic is frozen for most of the year.



Polar bears live in the Arctic. They eat seals and fish.



## **ANSWERS**

Worksheet 1A

Can you trace the

names of the countries in the Arctic

Circle? Can

you use the Arctic Circle

map to draw and colour

their flags?

Name:

Date:

Aloska



Canada



Greenland



Norway





Sweden



Russia



Can you draw your country's flag?





Name: Date: Alaska Canada Greenland Cut out these cards. Match Finland the name, picture and flag together and glue them to a blank piece of paper. Russia Can you Norway remember what each country Sweden looks like?

Name:

Date:



Use the Arctic Circle Map to help you colour the countries that are partly inside the Arctic Circle. Can you answer the questions?

How many countries are in the Arctic Circle?

Seven

Which country is between Norway and Finland?

Sweden

Which country is next to Alaska?

Canada

I