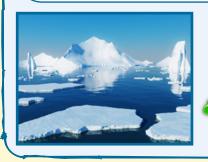

This is Barrow, Alaska. It is in the Arctic Circle.

This is the Greenlandic flag.

Northern Greenland is in the

Arctic Circle.

The Arctic stretches over 5.4 million square miles.

The Arctic has many icebergs and lots of snow.

This is the Greenlandic flag. Northern Greenland is in the Arctic Circle.

The Arctic stretches over 5.4 million square miles.

The Arctic has many icebergs and lots of snow.

People dress in warm clothes if they live in the Arctic.