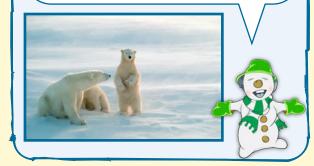

enland is in the

Arctic Circle.



The Arctic stretches over 5.4 million square miles.



The Arctic has many icebergs and lots of snow.





This is the Greenlandic flag. Northern Greenland is in the Arctic Circle.



The Arctic stretches over 5.4 million square miles.



The Arctic has many icebergs and lots of snow.





People dress in warm clothes if they live in the Arctic.



The Arctic Circle is in the Northern Hemisphere.



The North Pole is inside the Arctic Circle.



People dress in warm clothes if they live in the Arctic.



The Arctic Circle is in the Northern Hemisphere.



The North Pole is inside the Arctic Circle.



Inuit is the name for the native Arctic people.



The Arctic is frozen for most of the year.



Polar bears live in the Arctic. They eat seals and fish.



Inuit is the name for the native Arctic people.



The Arctic is frozen for most of the year.



Polar bears live in the Arctic. They eat seals and fish.



## **ANSWERS**

Worksheet 1A

Can you trace the

names of the countries in the Arctic

Circle? Can

you use the Arctic Circle

map to draw and colour

their flags?

Name:

Date:

Aloska



Canada



Greenland



Norway





Sweden



Russia



Can you draw your country's flag?





Name: Date: Alaska Canada Greenland Cut out these cards. Match Finland the name, picture and flag together and glue them to a blank piece of paper. Russia Can you Norway remember what each country Sweden looks like?

Name:

Date:



Use the Arctic Circle Map to help you colour the countries that are partly inside the Arctic Circle. Can you answer the quest