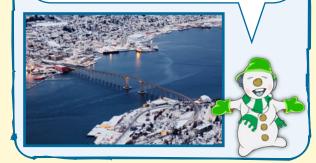

This is Tromso, Norway. It is in the Arctic Circle.

This is Barrow, Alaska. It is in the Arctic Circle.

This is the Canadian flag. Northern Canada is in the Arctic Circle.

This is Tromso, Norway. It is in the Arctic Circle.