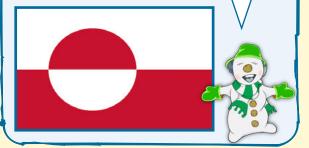

This is Barrow, Alaska. It is in the Arctic Circle.

This is the Greenlandic flag.

Northern Greenland is in the

Arctic Circle.

The Arctic stretches over 5.4 million square miles.

The Arctic has many icebergs and lots of snow.

This is the Greenlandic flag. Northern Greenland is in the Arctic Circle.

The Arctic stretches over 5.4 million square miles.

The Arctic has many icebergs and lots of snow.

People dress in warm clothes if they live in the Arctic.