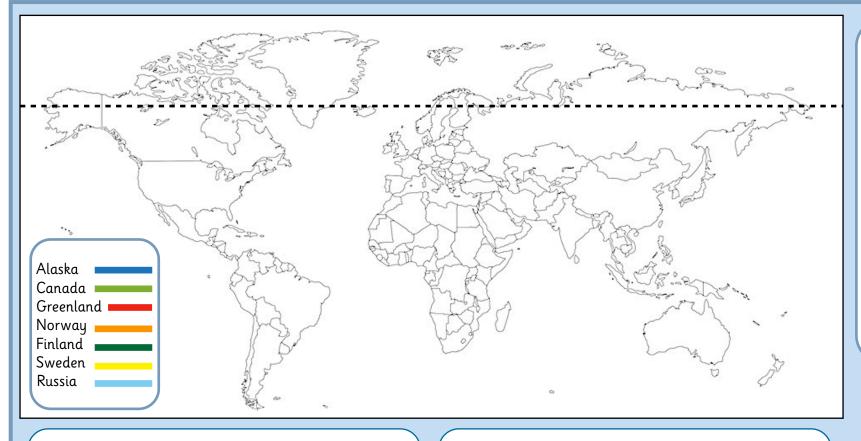

Let's go to the Arctic

Worksheet 1C

Name:

Date:

Use the Arctic Circle Map to help you colour the countries that are partly inside the Arctic Circle.
Can you answer the questions?

How many countries are in the Arctic Circle?

Which country is between Norway and Finland?

Which country is next to Alaska?

Is Africa in the Arctic Circle?

This is the Swedish flag. Northern Sweden is in the Arctic Circle.

This is the Russian flag. Northern Russia is in the Arctic Circle.

Name:

Date:

Use the Arctic Circle Map to help you colour the countries that are partly inside the Arctic Circle. Can you answer the questions?

How many countries are in the Arctic Circle?

Seven

Which country is between Norway and Finland?

Sweden

Which country is next to Alaska?

Canada

Is Africa in the Arctic Circle?

No