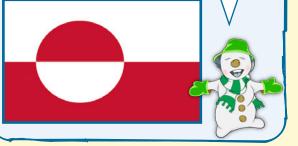

This is Barrow, Alaska. It is in the Arctic Circle.

This is the Greenlandic flag.

Northern Greenland is in the

Arctic Circle.

The Arctic stretches over 5.4 million square miles.

The Arctic has many icebergs and lots of snow.

This is the Greenlandic flag. Northern Greenland is in the Arctic Circle.

The Arctic stretches over 5.4 million square miles.

The Arctic has many icebergs and lots of snow.

People dress in warm clothes if they live in the Arctic.