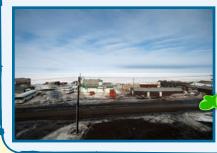

This is Tromso, Norway. It is in the Arctic Circle.

This is Barrow, Alaska. It is in the Arctic Circle.

This is the Canadian flag. Northern Canada is in the Arctic Circle.

This is Tromso, Norway. It is in the Arctic Circle.