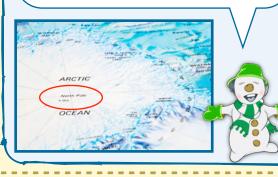

The Arctic Circle is in the Northern Hemisphere.

The North Pole is inside the Arctic Circle.

People dress in warm clothes if they live in the Arctic.

The Arctic Circle is in the Northern Hemisphere.

The North Pole is inside the Arctic Circle.