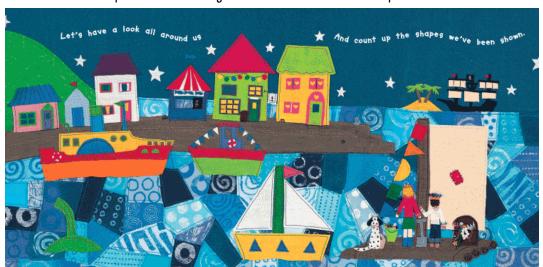

I am thinking of a shape ...

It has 4 sides. I has 4 corners. It has 2 long sides and 2 short sides. What is my shape?

It's a... rectangle!

What shapes can you see in the picture below?