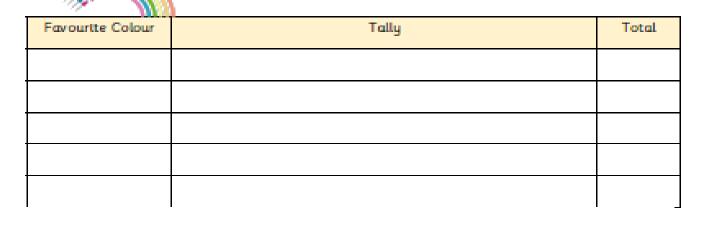

market hypothical and column

Blue—13

Purple—18

Green-7

Yellow—15

Red—10

Thu 28th Maths - Gold

Fill in the tally charts using the data given.