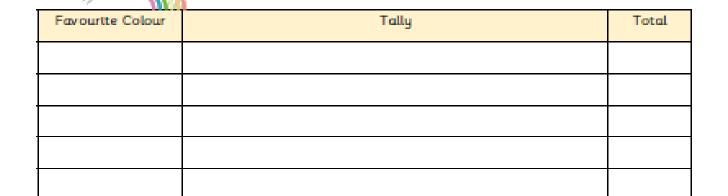

market hypothical and column

Blue—3 Purple—8

Green-8

Yellow-5

Red—10

Thu 28th Maths—Silver

Fill in the tally charts using the data given.

Then write 2 of your own questions and answer them.