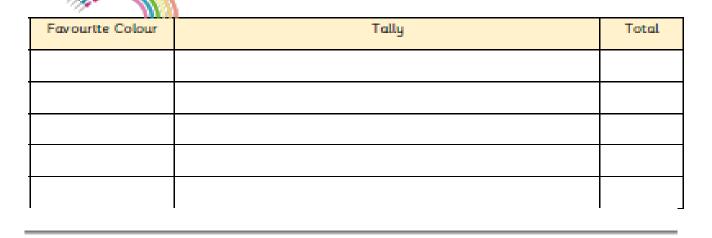

----|
| Football         |       |       |
| Basketball       |       |       |
| Swimming         |       |       |
| Tennis           |       |       |
| Hockey           |       |       |



market hypothical and column

Blue—13

Purple—18

Green-7

Yellow—15

Red—10



Thu 28th Maths - Gold

Fill in the tally charts using the data given.

Then write 2 of your own questions and answer them.

Football—13

Hockey—19

Basketball—18

Swimming—22

Tennis—25

| Favourite Sports | Tally | Total |
|------------------|-------|-------|
| Football         |       |       |
| Basketball       |       |       |
| Swimming         |       |       |
| Tennis           |       |       |
| Hockey           |       |       |



waster the continuous could

Blue—23 Purple—18

Green—17

Yellow-25

Red-30