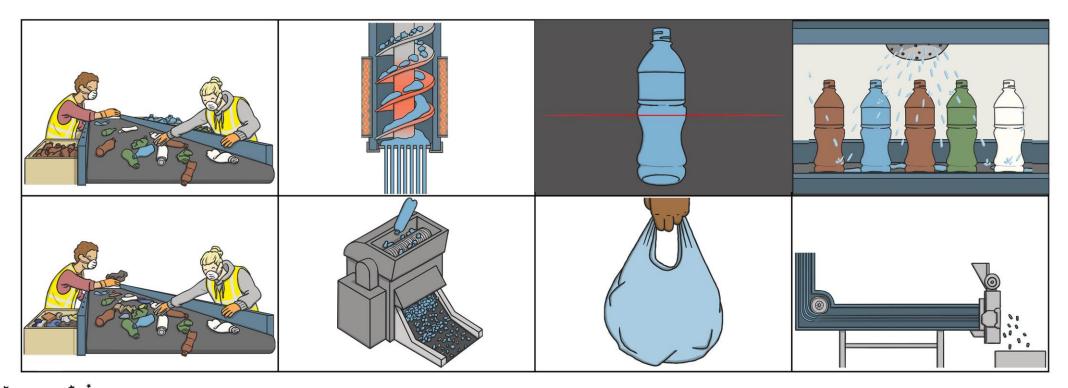

Cut and stick the pictures on the table to show the process.

Cut and stick the captions on the table to show the process.

| The shredded pieces are melted.         | The bottles are cleaned by a machine.                          |  |
|-----------------------------------------|----------------------------------------------------------------|--|
| Pellets are formed.                     | New items like carrier bags and more plastic bottles are made. |  |
| Any rubbish is sorted from the bottles. | The bottles are shredded into small pieces.                    |  |

I can explain the process of recycling

Show the process of recycling using the table. Cut and stick the pictures and captions on to show the process.

| 3. |  |  |  |
|----|--|--|--|
|    |  |  |  |
|    |  |  |  |
|    |  |  |  |
|    |  |  |  |

| 4.) |  |  |
|-----|--|--|
|     |  |  |
|     |  |  |
|     |  |  |
|     |  |  |
|     |  |  |
|     |  |  |

Explain the process of recycling using the table. Cut and stick the pictures on, and write a couple of sentences below to show the process. Use the word bank to help.

| Word Bank: |         |         |        |         |          |         |
|------------|---------|---------|--------|---------|----------|---------|
| bottles    | scanned | 3       | sorted |         | shredded |         |
| m          | nelted  | cleaned |        | pellets |          | machine |