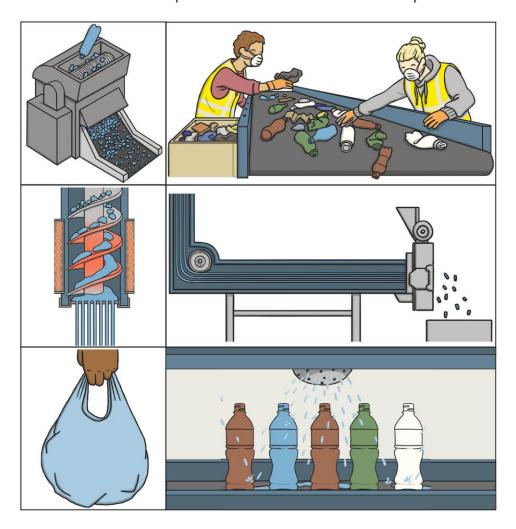

Cut and stick the pictures on the table to show the process.

Cut and stick the captions on the table to show the process.

| The shredded pieces are melted.         | The bottles are cleaned by a machine.                          |  |
|-----------------------------------------|----------------------------------------------------------------|--|
| Pellets are formed.                     | New items like carrier bags and more plastic bottles are made. |  |
| Any rubbish is sorted from the bottles. | The bottles are shredded into small pieces.                    |  |

I can explain the process of recycling

Show the process of recycling using the table. Cut and stick the pictures and captions on to show the process.

| 3. |  |  |  |
|----|--|--|--|
|    |  |  |  |
|    |  |  |  |
|    |  |  |  |
|    |  |  |  |