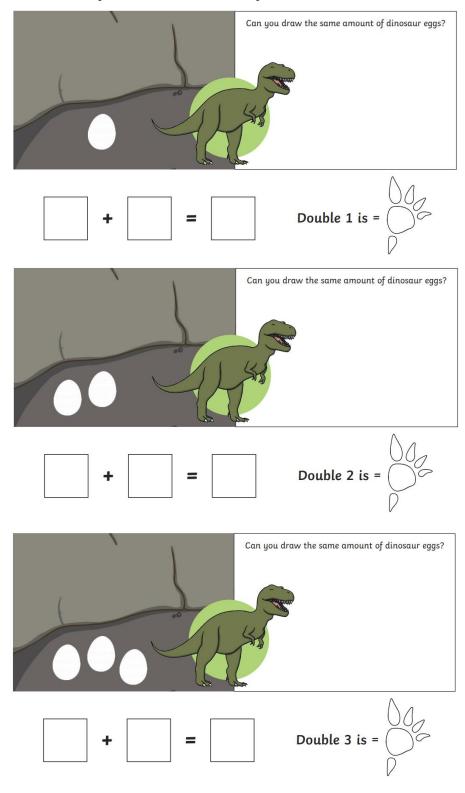

Tuesday 23ª February 2021

Let's recap yesterday's learning about doubling. Watch the following video to 1:10 and then pause.

Adding Doubles | Fun Math Song For Kids | Jack Hartmann - YouTube

Let's have a go at doubling some dinosaur eggs!