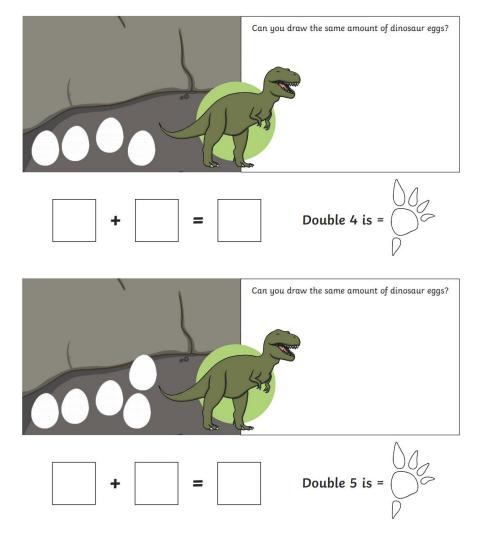

Tuesday 23ª February 2021

Let's recap yesterday's learning about doubling. Watch the following video to 1:10 and then pause.

Adding Doubles | Fun Math Song For Kids | Jack Hartmann - YouTube

Let's have a go at doubling some dinosaur eggs!

I wonder what double 6 would be? Try and work it out by drawing 6 eggs and then doubling them.

Double 6 is \_\_\_\_\_

What is double 7? Can you work out all your doubles to 20 and send some pictures on Evidence Me?