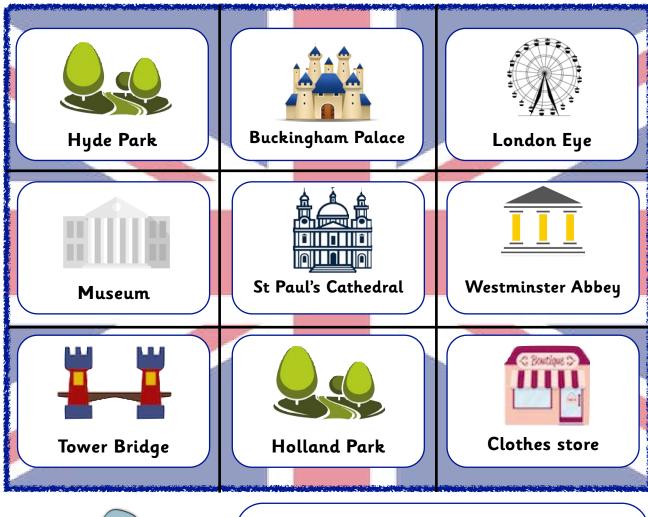

Tower Bridge

Holland Park

Clothes store

Harbour

House

**Iceberg** 

Fishing boat

Art and craft shop

These places are found in London. Can you remember where London is?

Is it in the Arctic Circle?

Can you cover your grid first and beat
your partner?
Try to remember where your cards are.
Once you have played a game, swap the
grids over and play again.
Who will be the first to win?