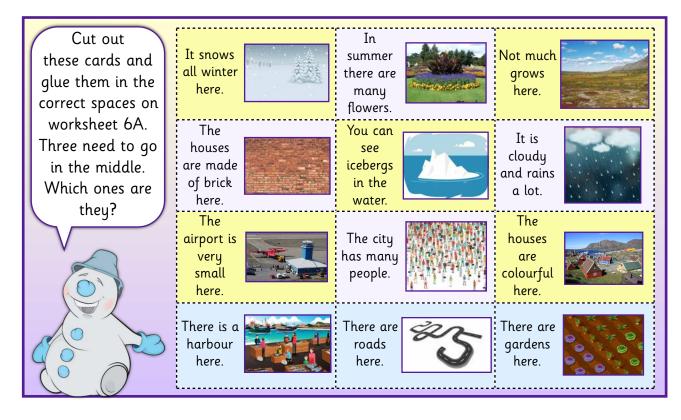

Copyright © PlanBee Resources Ltd 2015

Worksheet 6A

Name: \_\_\_\_\_\_ Date: \_\_\_\_\_







Name: Date: Use these pictures to write and draw as many similarities and differences as you can for these two places. Find a partner. See if you can get more than they can. London Sisimiut What does London have that Sisimiut What do both places have the same? doesn't?















Tower Bridge



Holland Park



Clothes store



Harbour



House



**Iceberg** 





Fishing boat



Art and craft shop







These places are found in London. Can you remember where London is?

Is it in the Arctic Circle?





Can you cover your grid first and beat
your partner?
Try to remember where your cards are.
Once you have played a game, swap the
grids over and play again.
Who will be the first to win?

These places are found in Sisimiut. Can you remember where Sisimiut is?

Is it in the Arctic ci