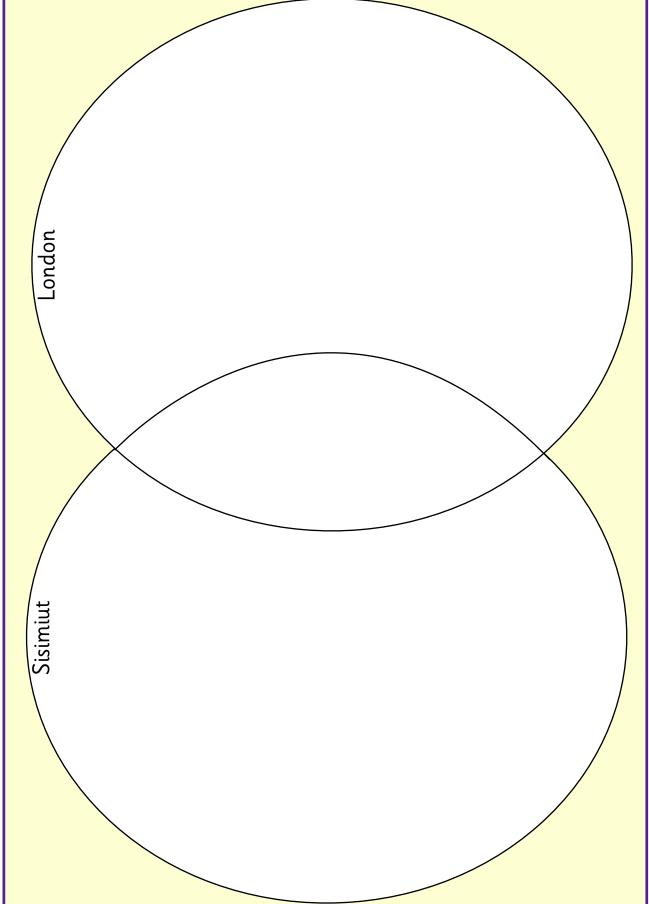

Copyright © PlanBee Resources Ltd 2015

Worksheet 6A

Name: \_\_\_\_\_\_ Date: \_\_\_\_\_

Name: Date: Use these pictures to write and draw as many similarities and differences as you can for these two places. Find a partner. See if you can get more than they can. London Sisimiut What does London have that Sisimiut What do both places have the same? doesn't?