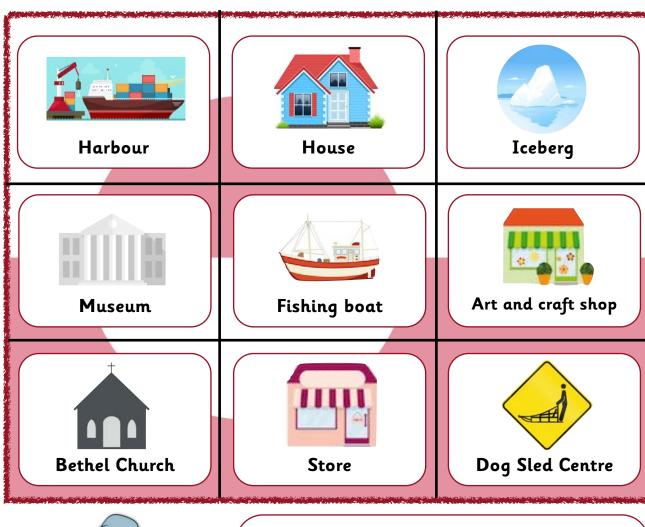

Tower Bridge

Holland Park

Clothes store

Harbour

House

**Iceberg** 

Fishing boat

Art and craft shop

These places are found in Sisimiut. Can you remember where Sisimiut is?

Is it in the Arctic circle?

Can you cover your grid first and beat

your partner?

Try to remember where your cards are.

Once you have played a game, swap the