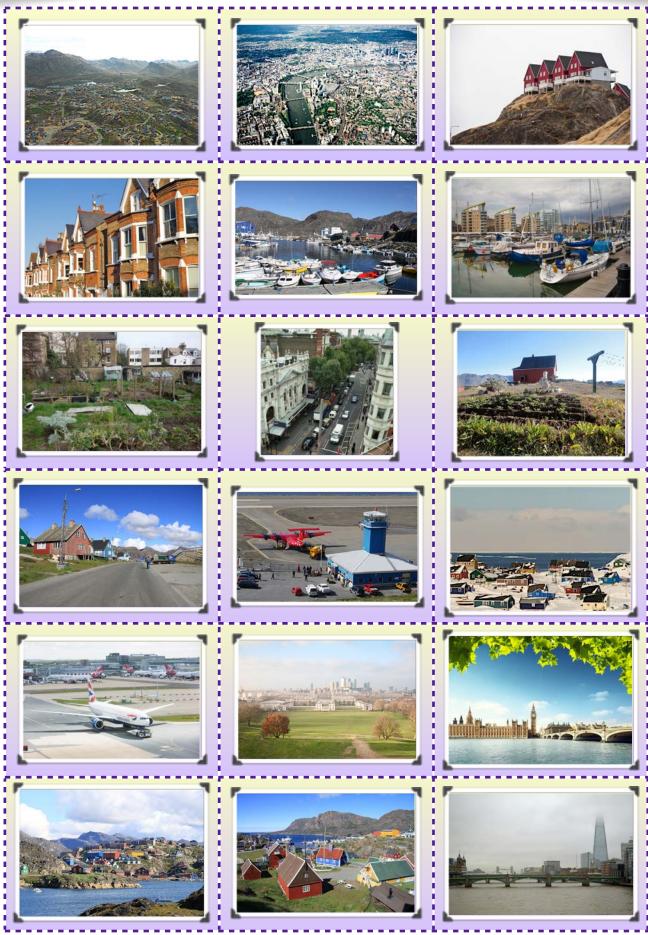

These places are found in London. Can you remember where London is?

Is it in the Arctic Circle?

Can you cover your grid first and beat
your partner?
Try to remember where your cards are.
Once you have played a game, swap the
grids over and play again.
Who will be the first to win?

These places are found in Sisimiut. Can you remember where Sisimiut is?

Is it in the Arctic circle?

Can you cover your grid first and beat

your partner?

Try to remember where your cards are.

Once you have played a game, swap the