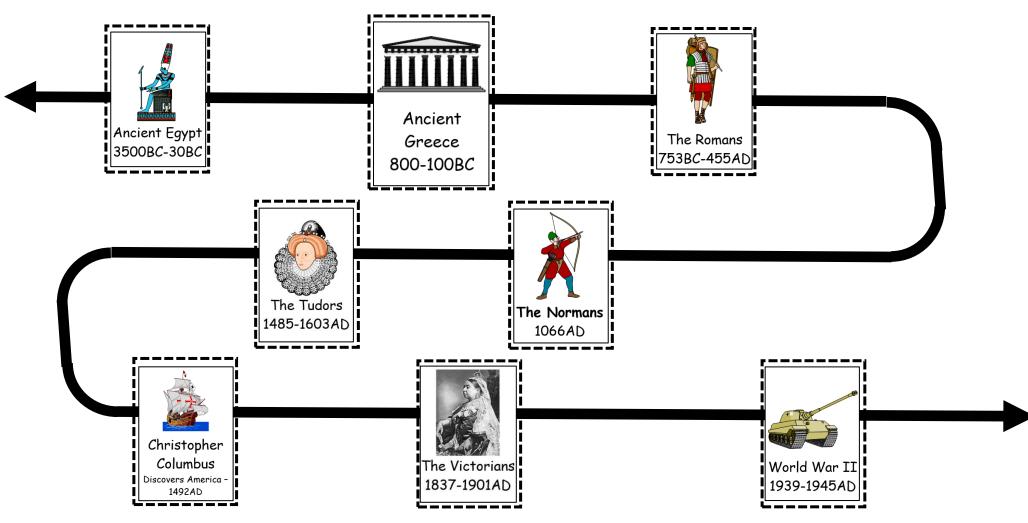

## Groovy Greeks Week 2

Here is a time line of historic events and where the Greek civilisation falls in comparison to other civilisations.

Where is Greece located? Use either Google Maps or Google Earth and find where Greece is locatied compared to the UK. How far away is Greece from the UK?