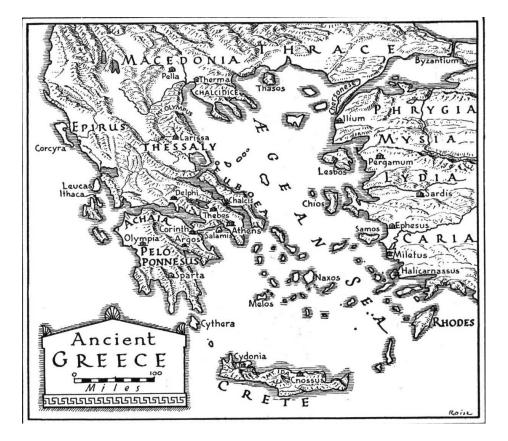

<u>Activity 1:</u> Investigate the 2 maps above of Greece. Make a list of similarities and difference between the ancient map and modern day map.

| Similarities | Differences |
|--------------|-------------|
|              |             |
|              |             |
|              |             |
|              |             |
|              |             |
|              |             |