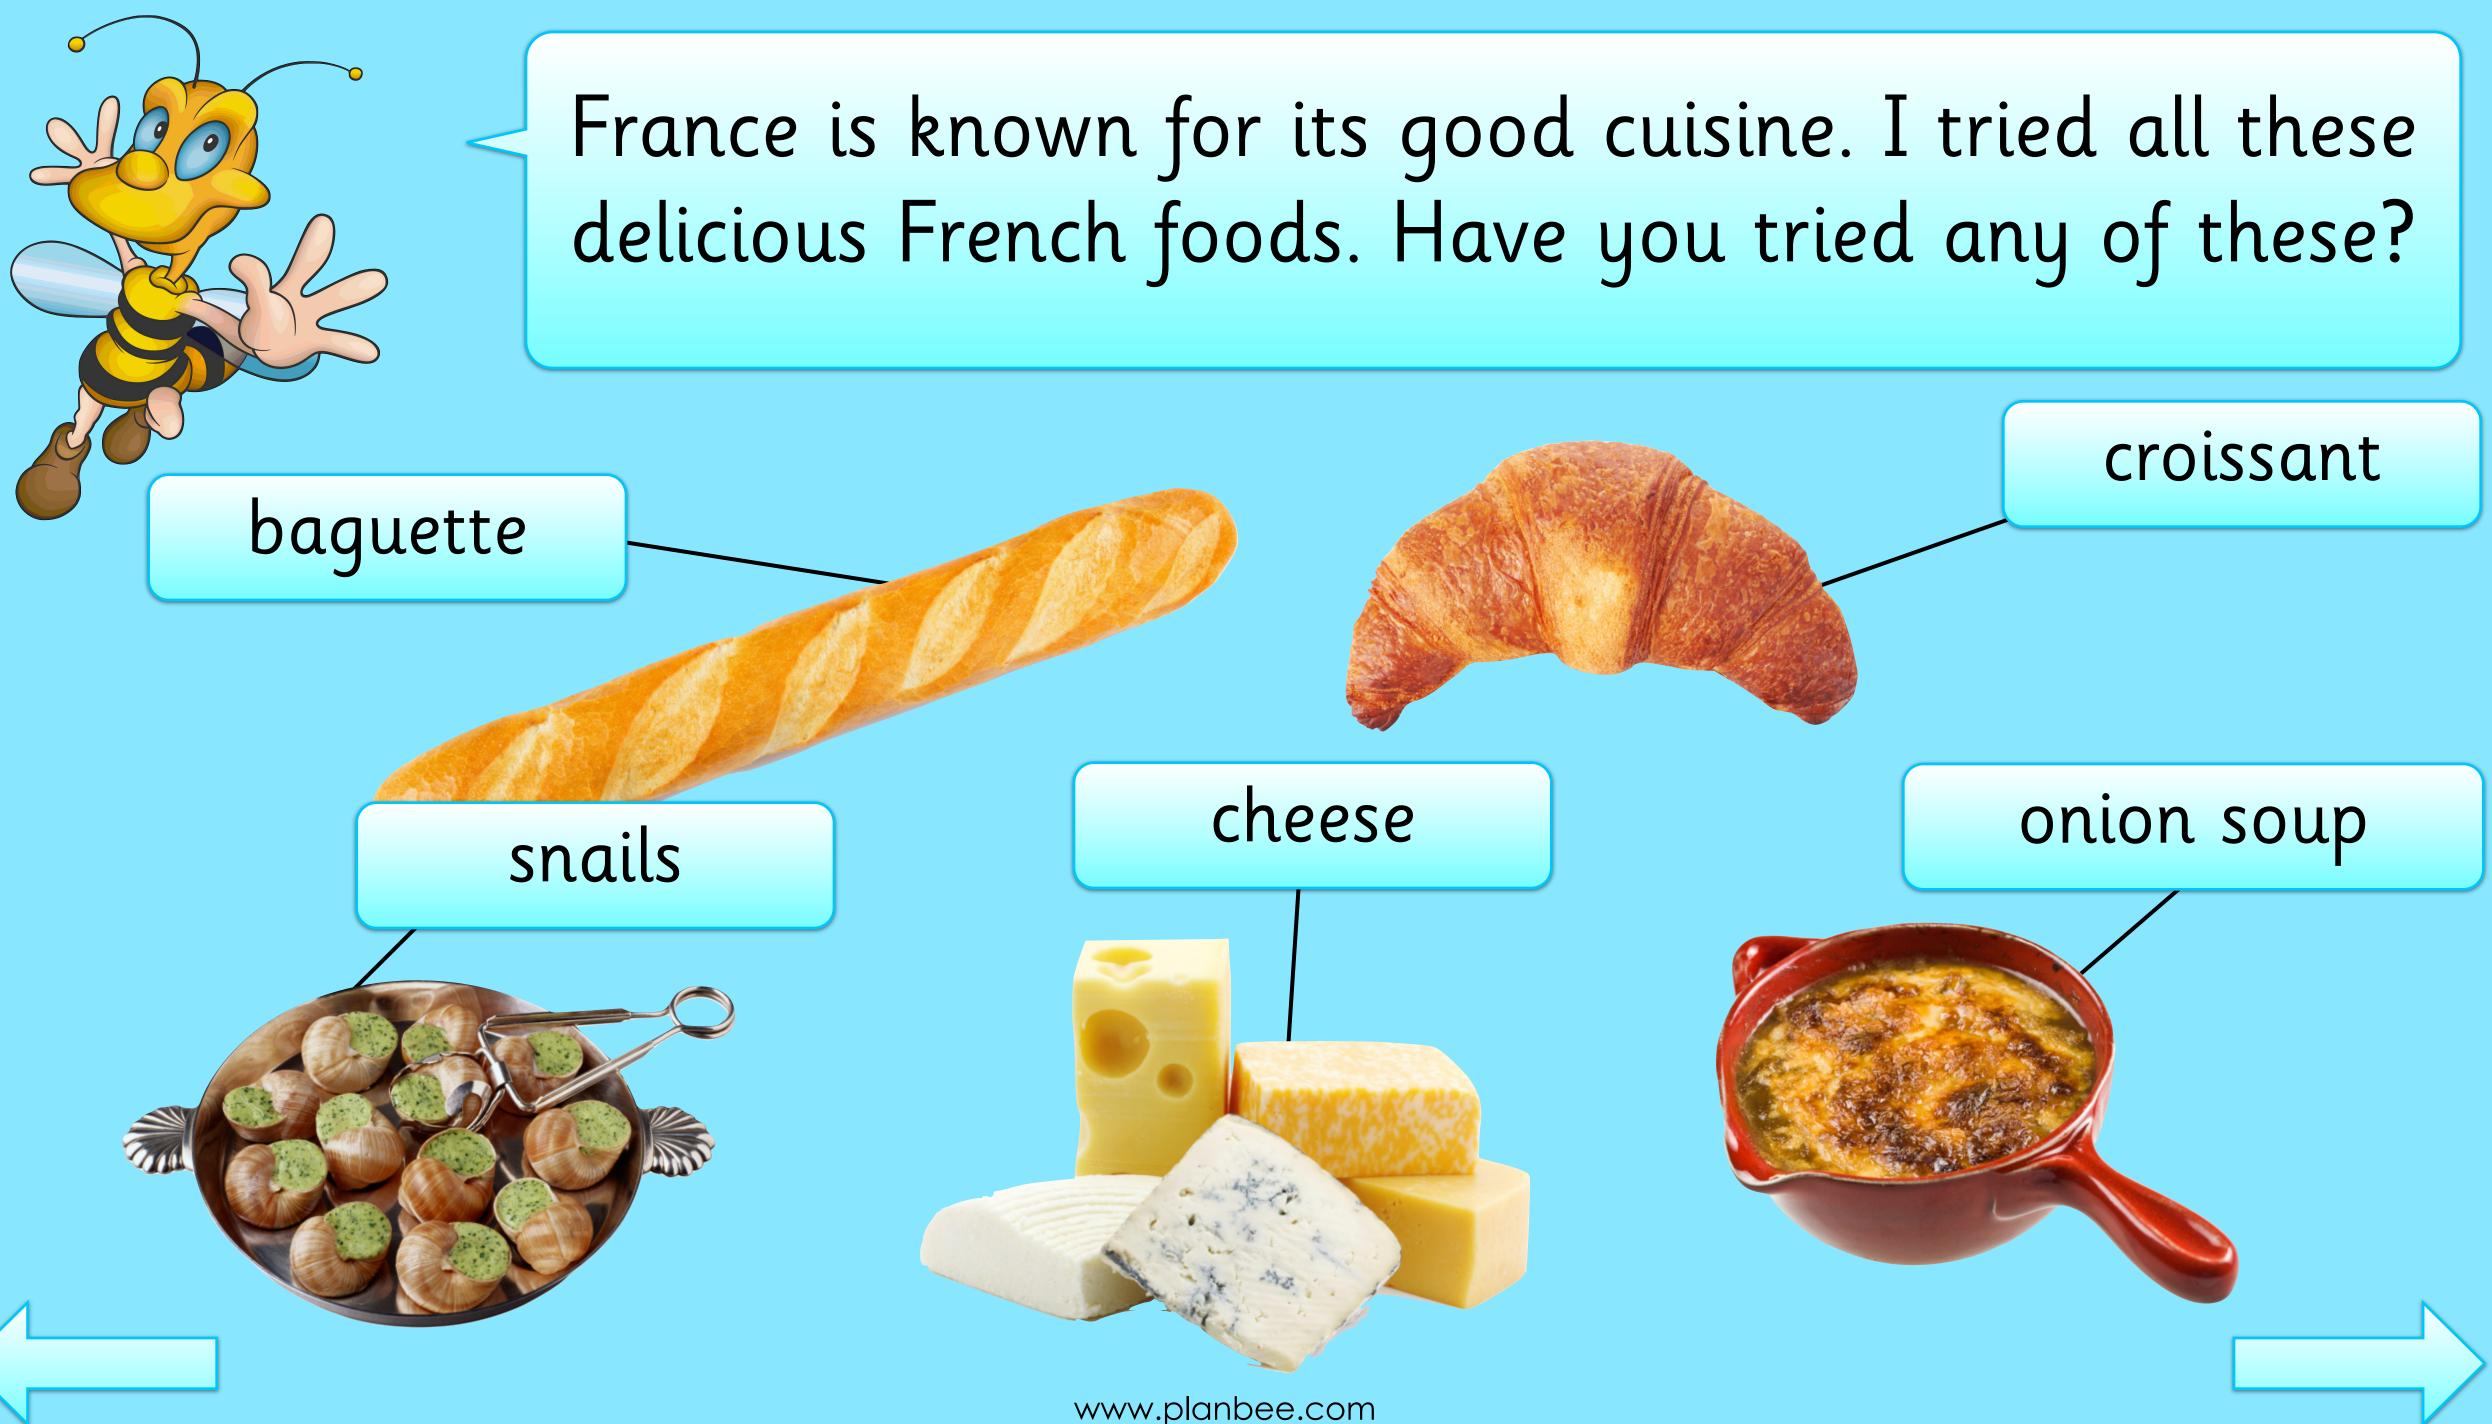

# Before I went to France, I had to change my money into euros.

I went to Paris which is the capital city of France. I saw the Eiffel Tower...