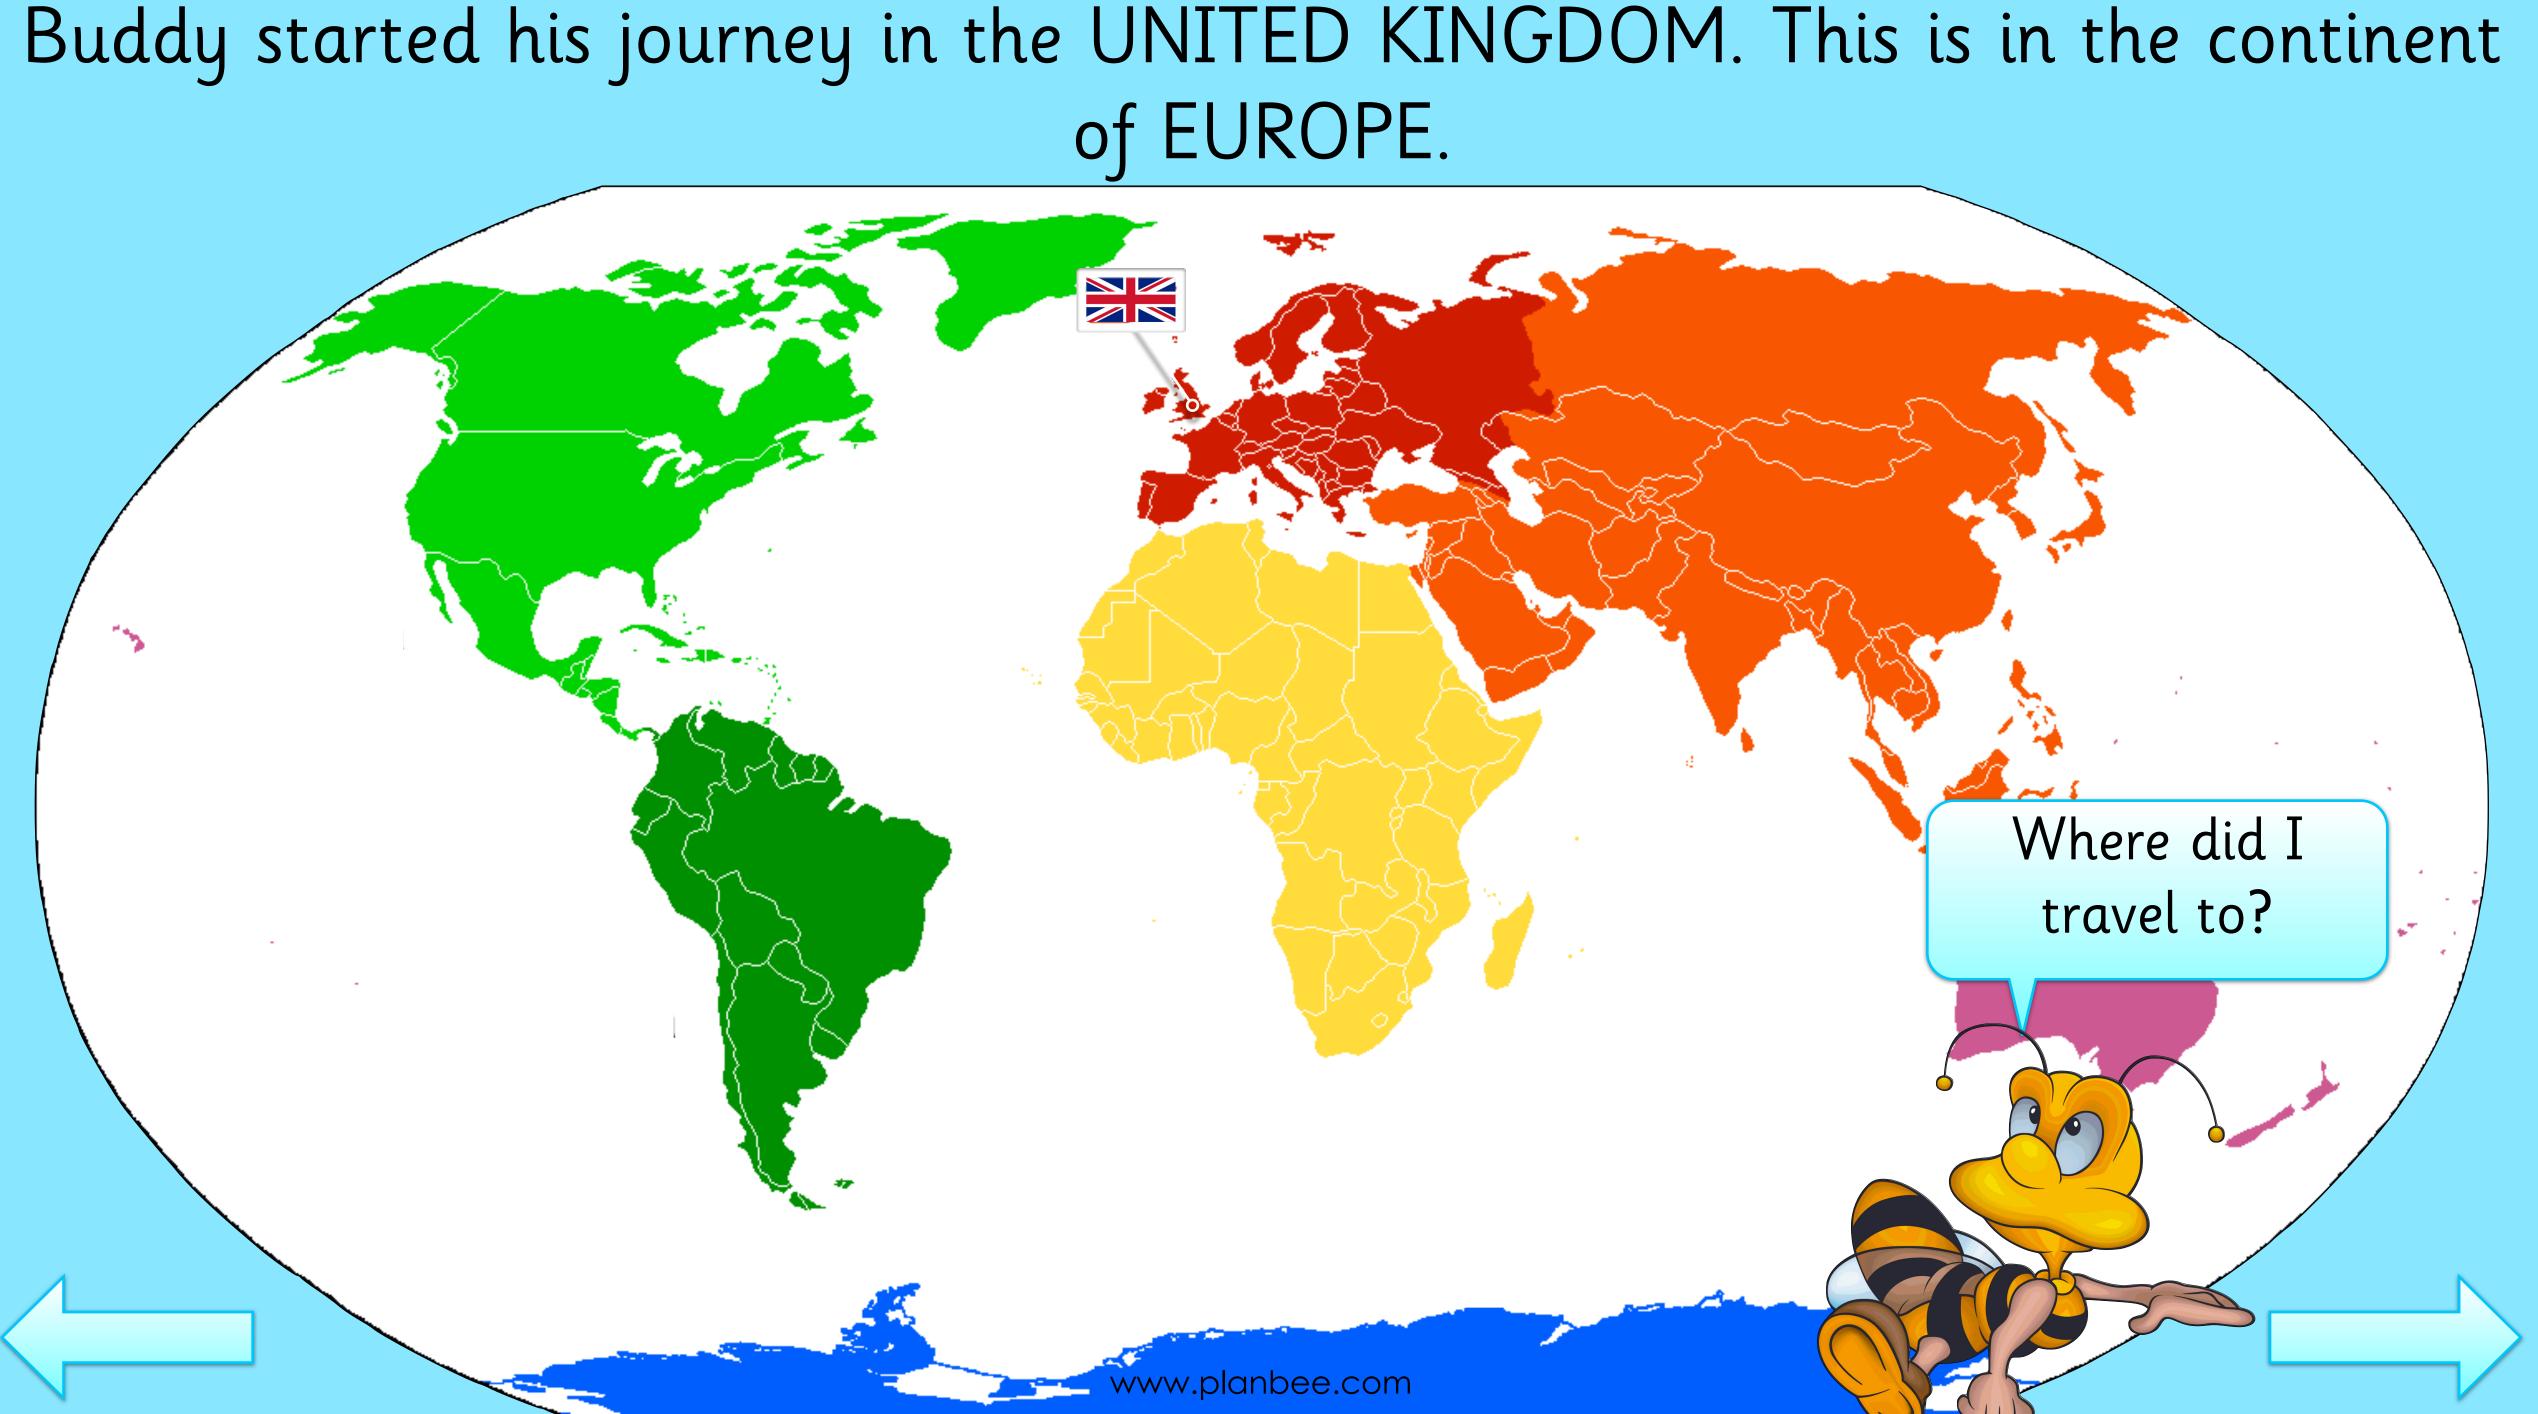

### Buddy the Bee lives in the United Kingdom, which is in the continent of Europe. The countries of Europe are shown on this map.

I have decided that I want to visit one country in every continent, starting with Europe. The United Kingdom is in Europe but I want to visit another European country.

### Buddy started his journey in the UNITED KINGDOM. This is in the continent of EUROPE.