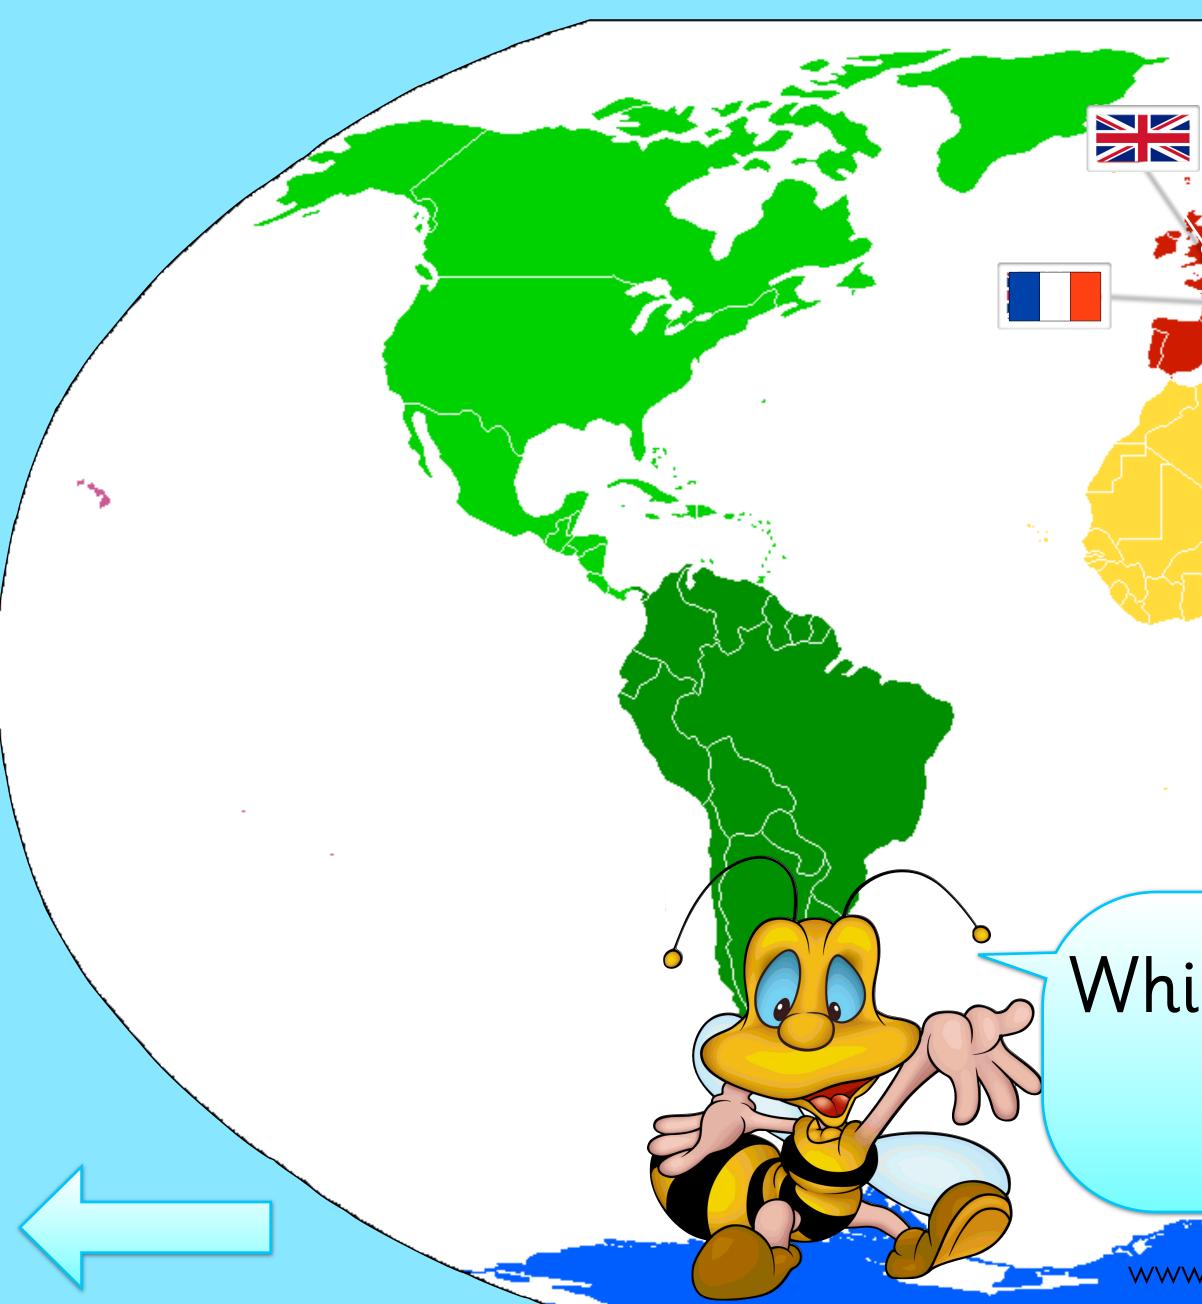

### He then travelled to FRANCE. This is also in Europe.

# Which continent might I travel to next?