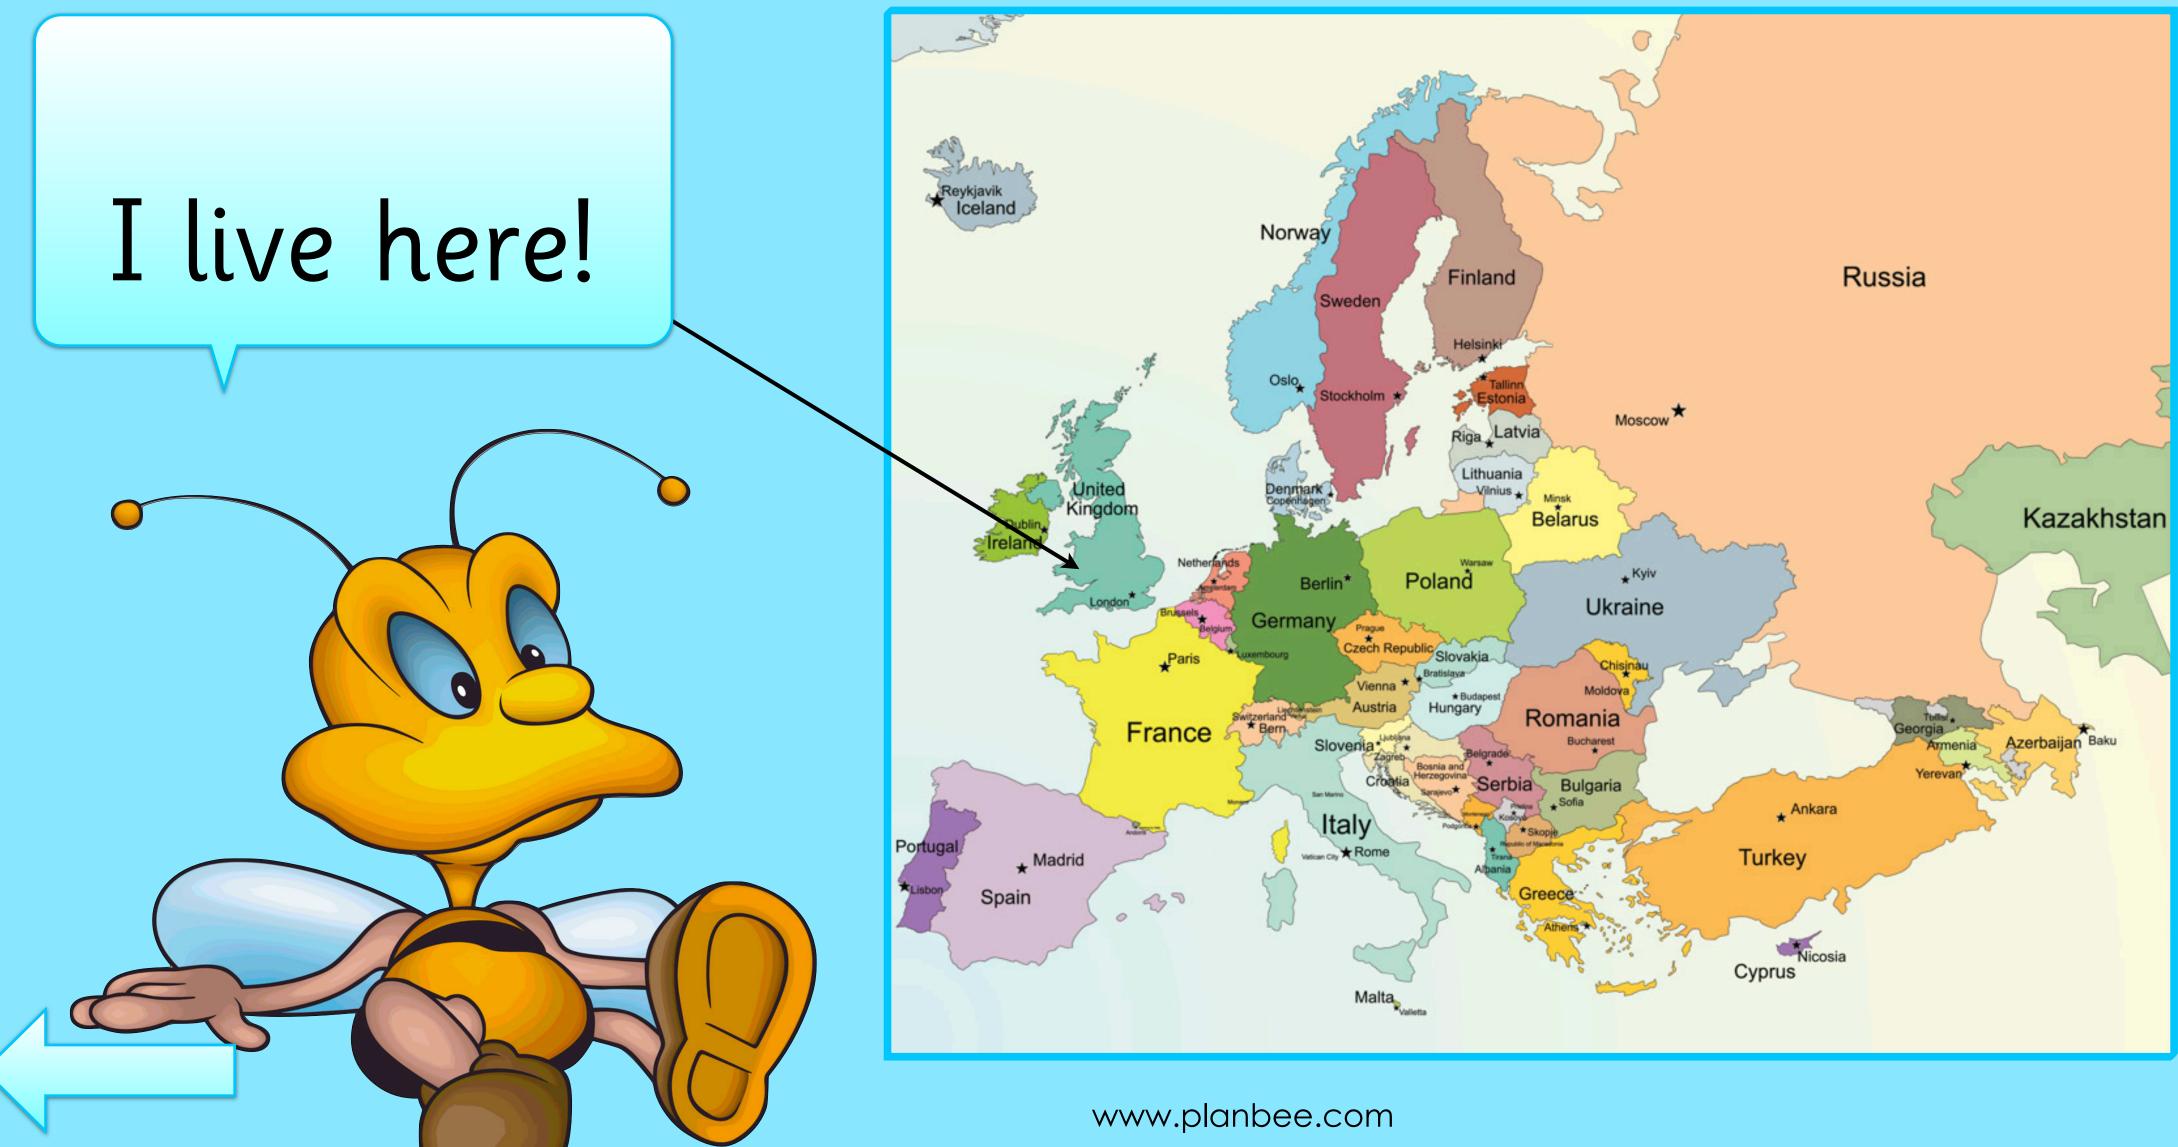

## Hello! My name is Buddy the Bee!

Buddy lives in the United Kingdom. He has never been anywhere else in the world and would like to do some explorina! 

The Earth is round but the countries of the world can be laid flat on a map so you can see how they are set out.

### Buddy the Bee lives in the United Kingdom, which is in the continent of Europe. The countries of Europe are shown on this map.

I have decided that I want to visit one country in every continent, starting with Europe. The United Kingdom is in Europe but I want to visit another European country.