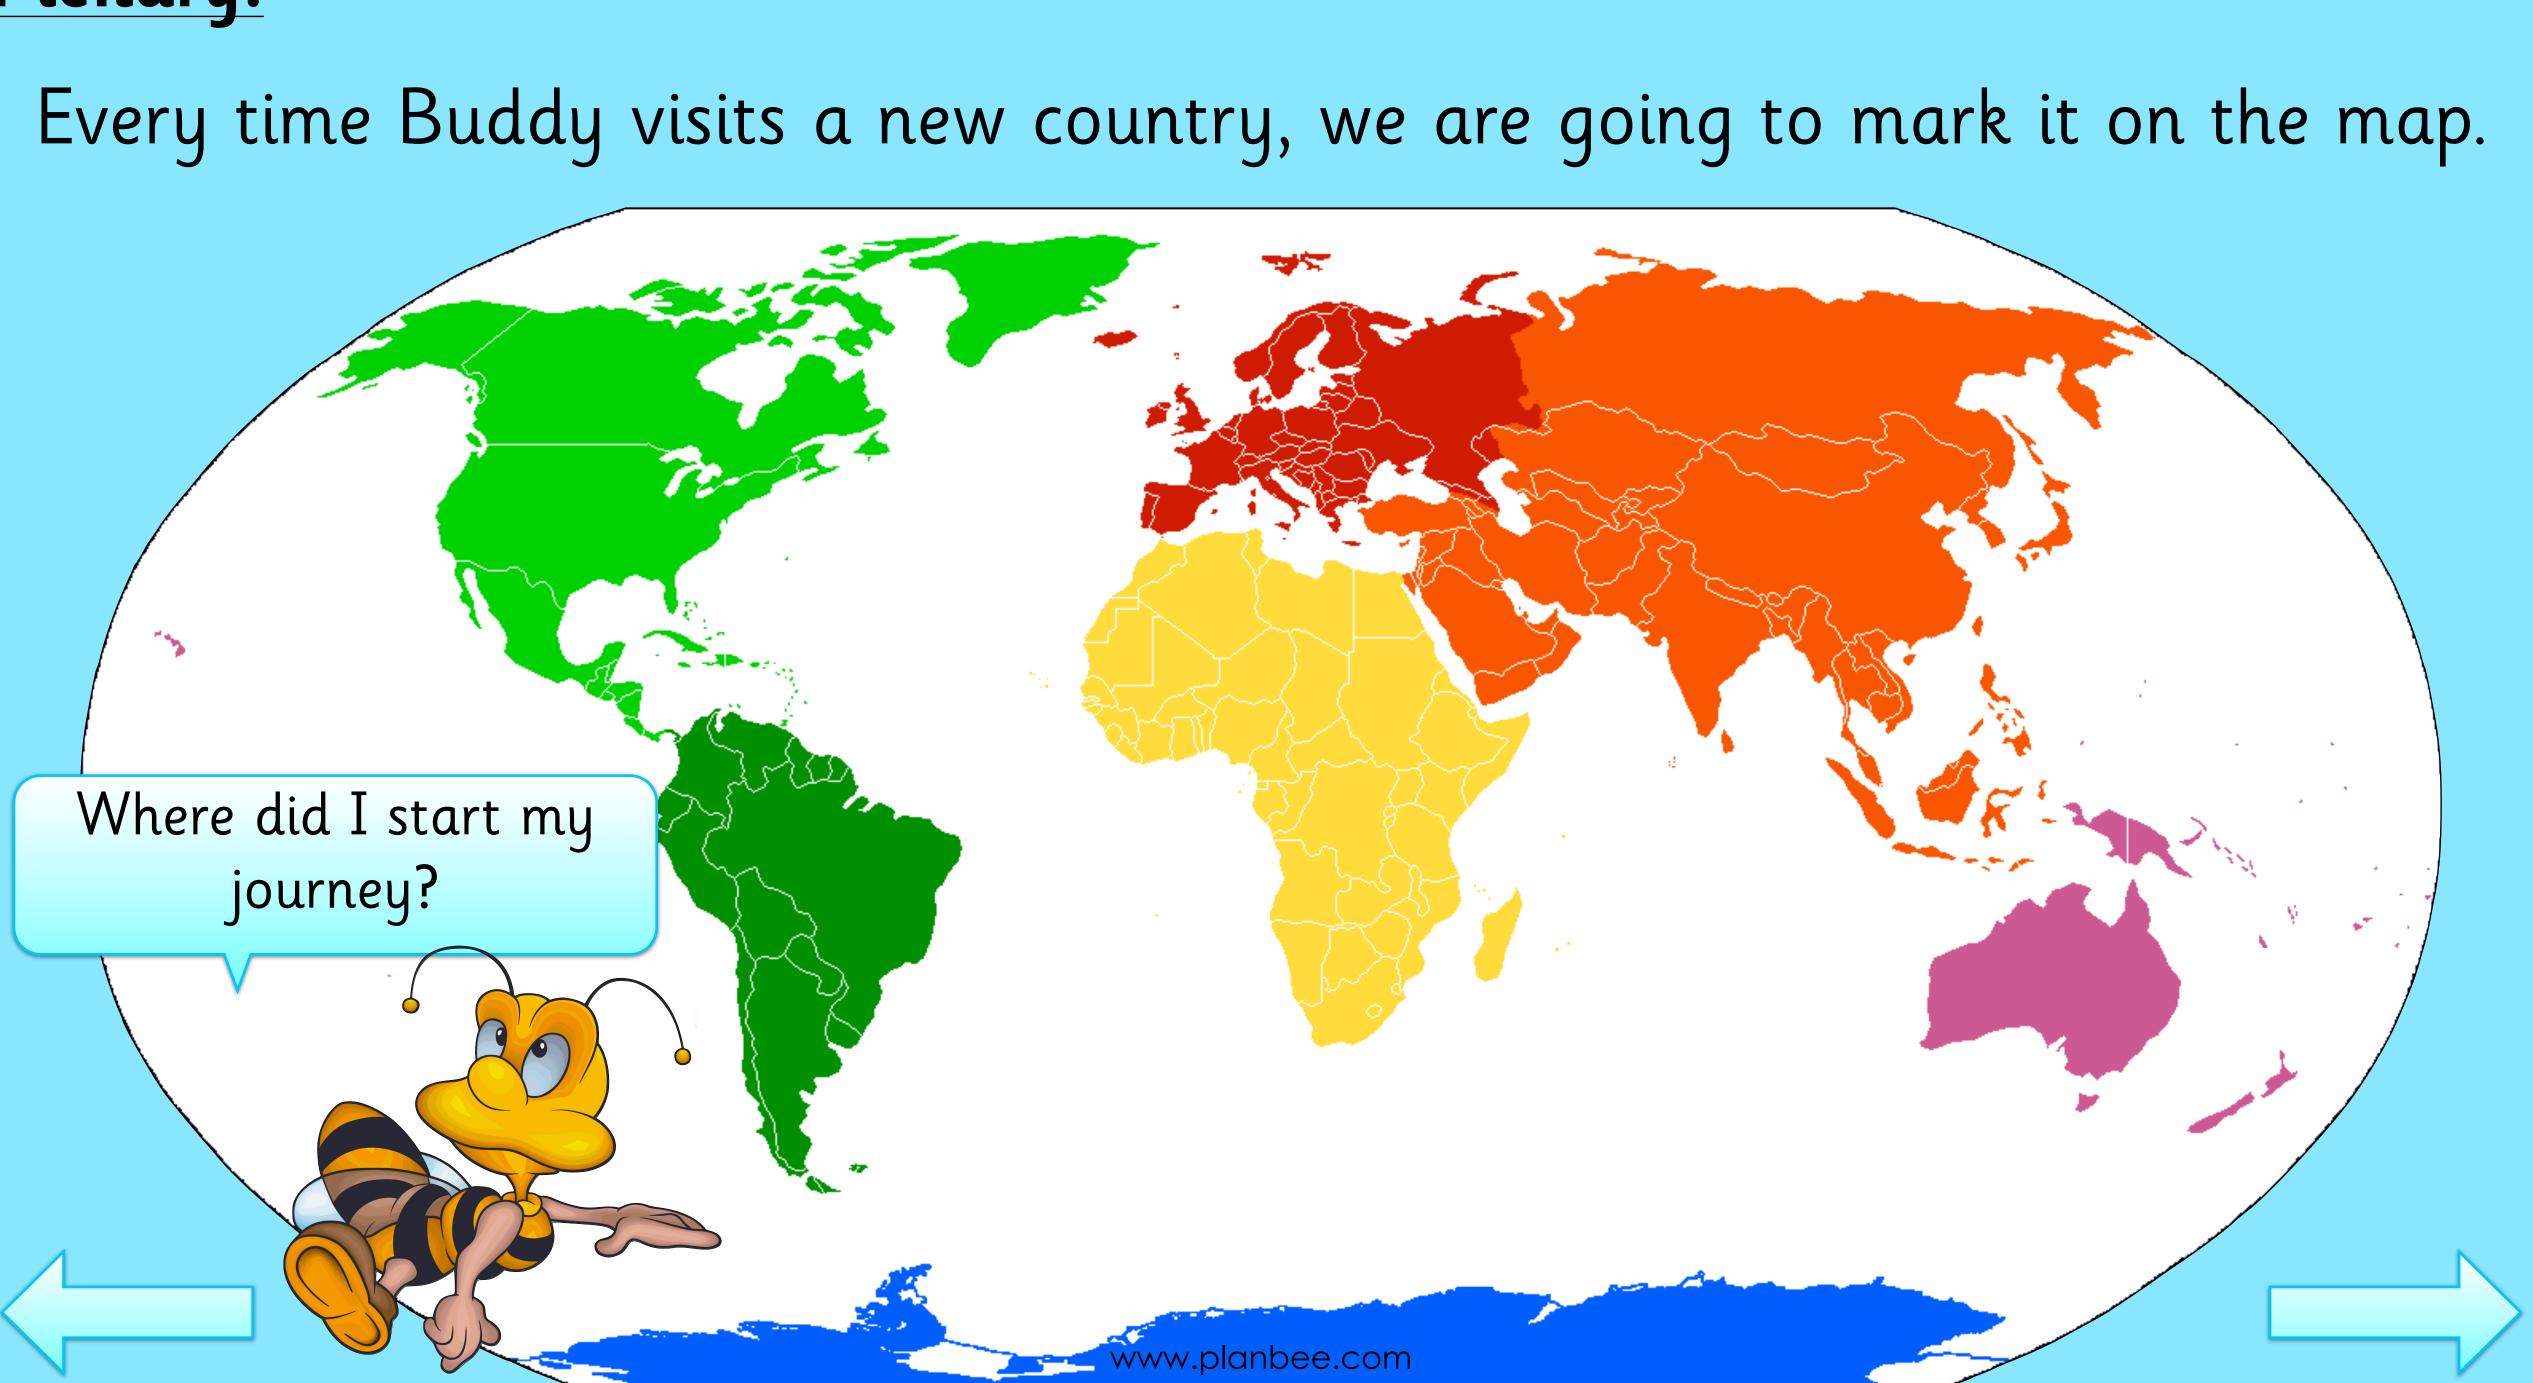

## Hello! My name is Buddy the Bee!

Buddy lives in the United Kingdom. He has never been anywhere else in the world and would like to do some explorina! 

The Earth is round but the countries of the world can be laid flat on a map so you can see how they are set out.

> Let's have a closer look at a world map and find out more...

## The Earth is split into 7 areas of land called CONTINENTS. The continents of the world are very large.

www.planbee.com

Asia

Antarctica

Each CONTINENT (apart from Antarctica) is separated into different COUNTRIES. Each country has its own laws, customs and traditions. Can you see the white lines on the continents? This shows where the countries are.