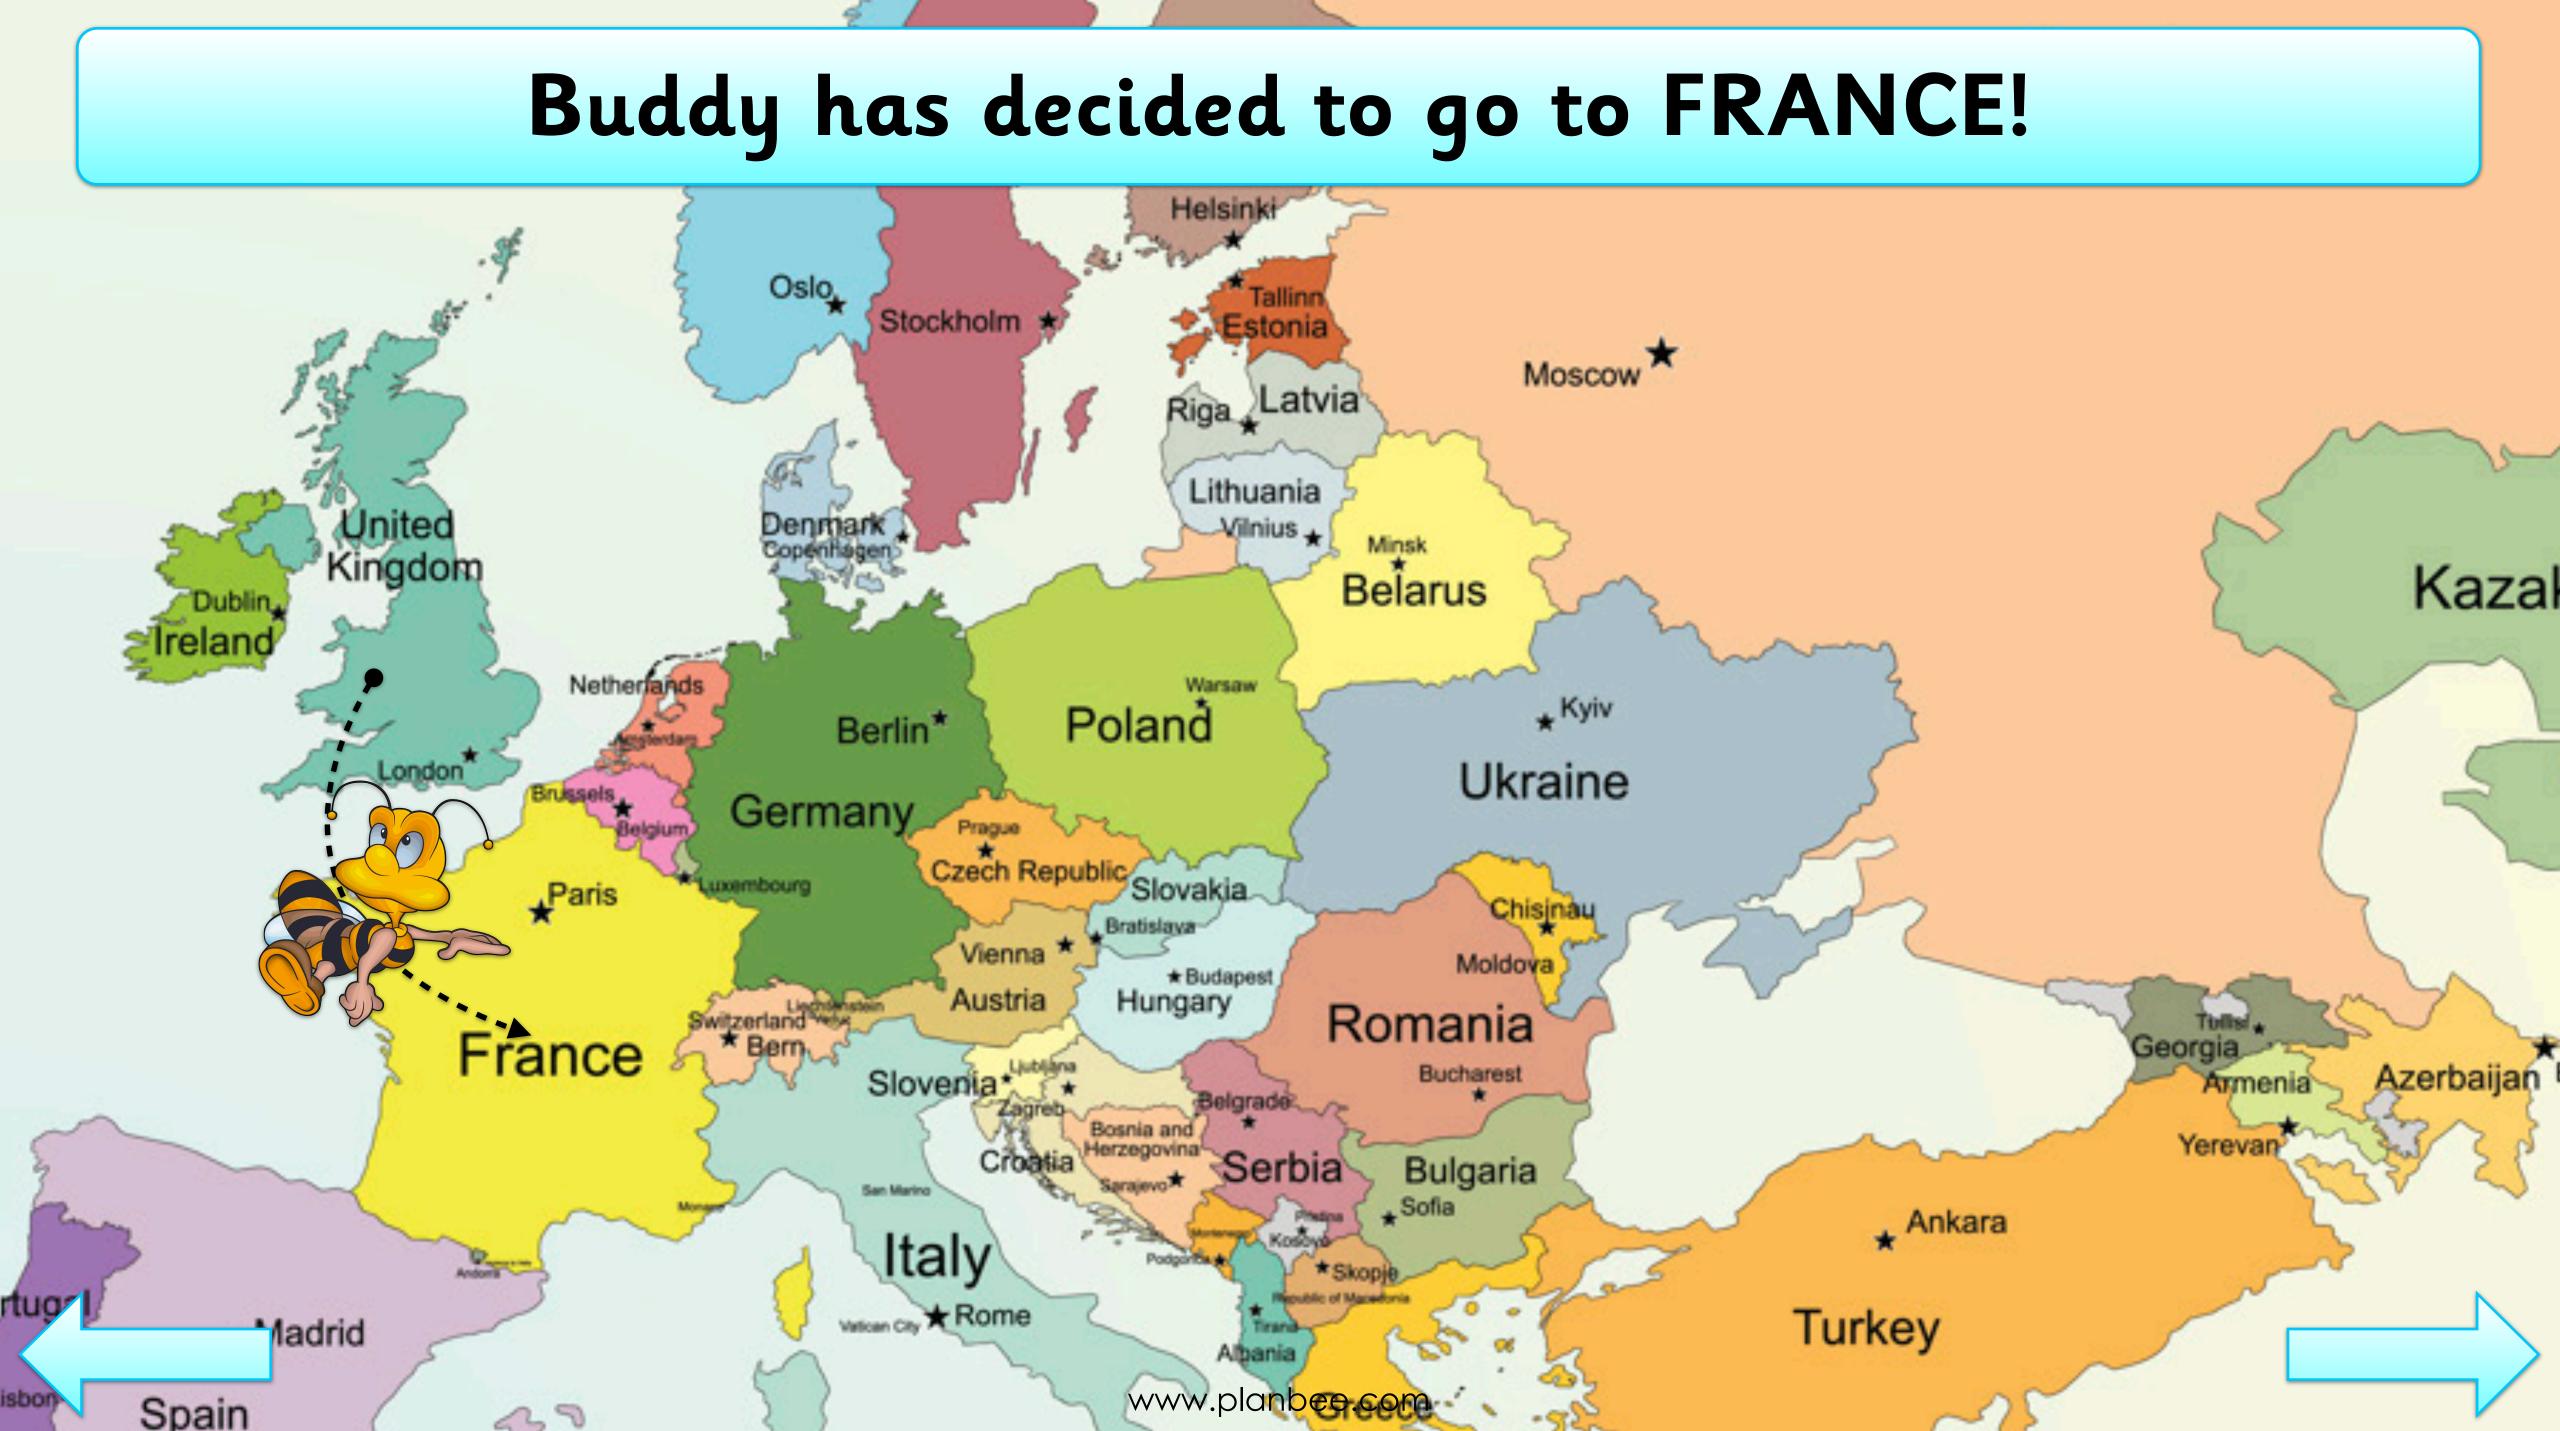

### Buddy the Bee lives in the United Kingdom, which is in the continent of Europe. The countries of Europe are shown on this map.

I have decided that I want to visit one country in every continent, starting with Europe. The United Kingdom is in Europe but I want to visit another European country.

### Can you guess which of these countries Buddy will choose to visit?

### He then travelled to FRANCE. This is also in Europe.