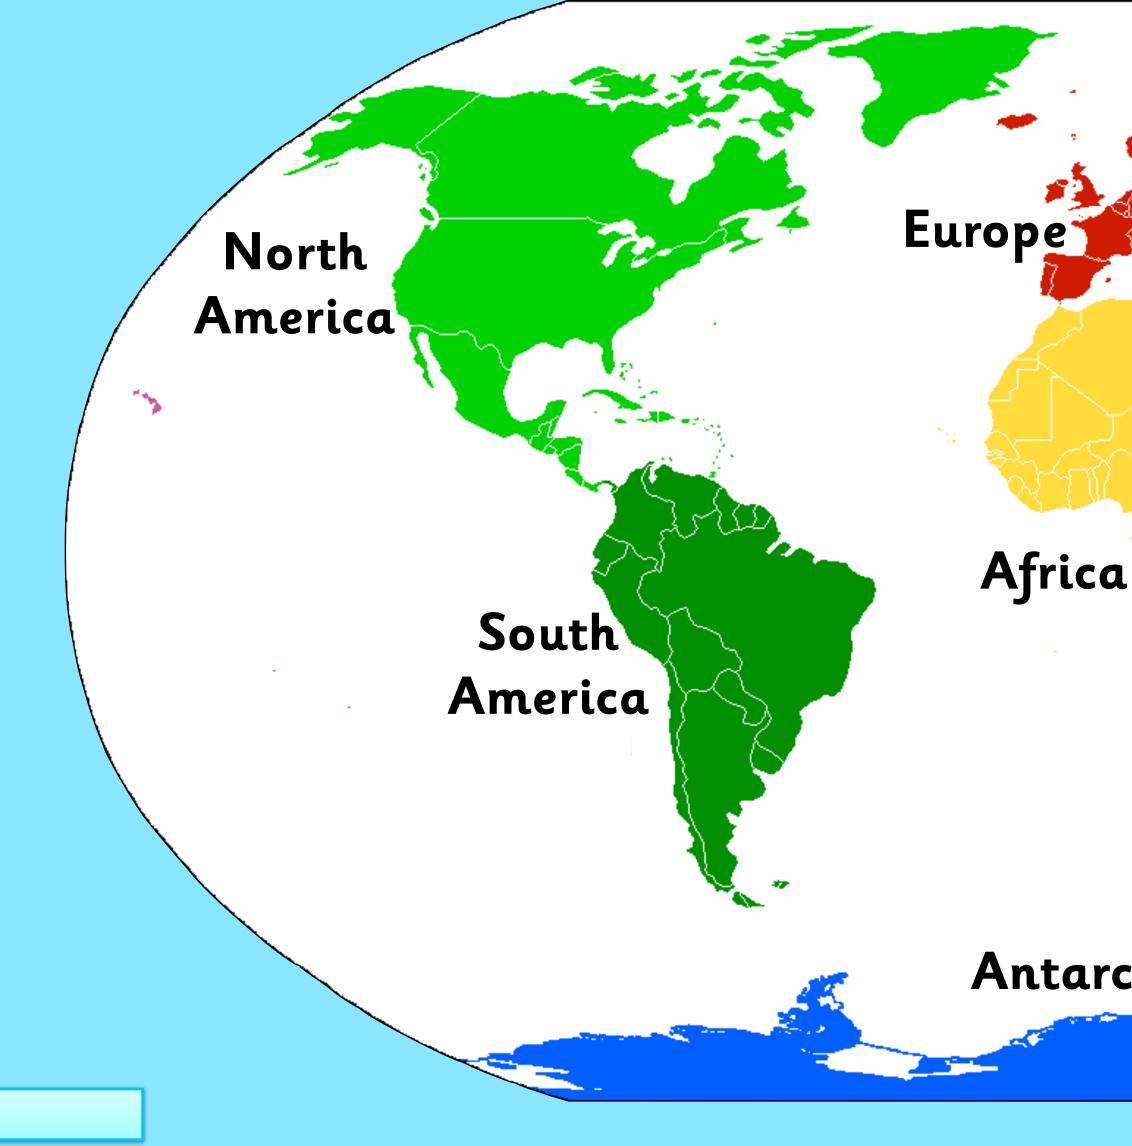

## The Earth is split into 7 areas of land called CONTINENTS. The continents of the world are very large.

www.planbee.com

Asia

Antarctica

Each CONTINENT (apart from Antarctica) is separated into different COUNTRIES. Each country has its own laws, customs and traditions. Can you see the white lines on the continents? This shows where the countries are.

### Buddy the Bee lives in the United Kingdom, which is in the continent of Europe. The countries of Europe are shown on this map.

I have decided that I want to visit one country in every continent, starting with Europe. The United Kingdom is in Europe but I want to visit another European country.