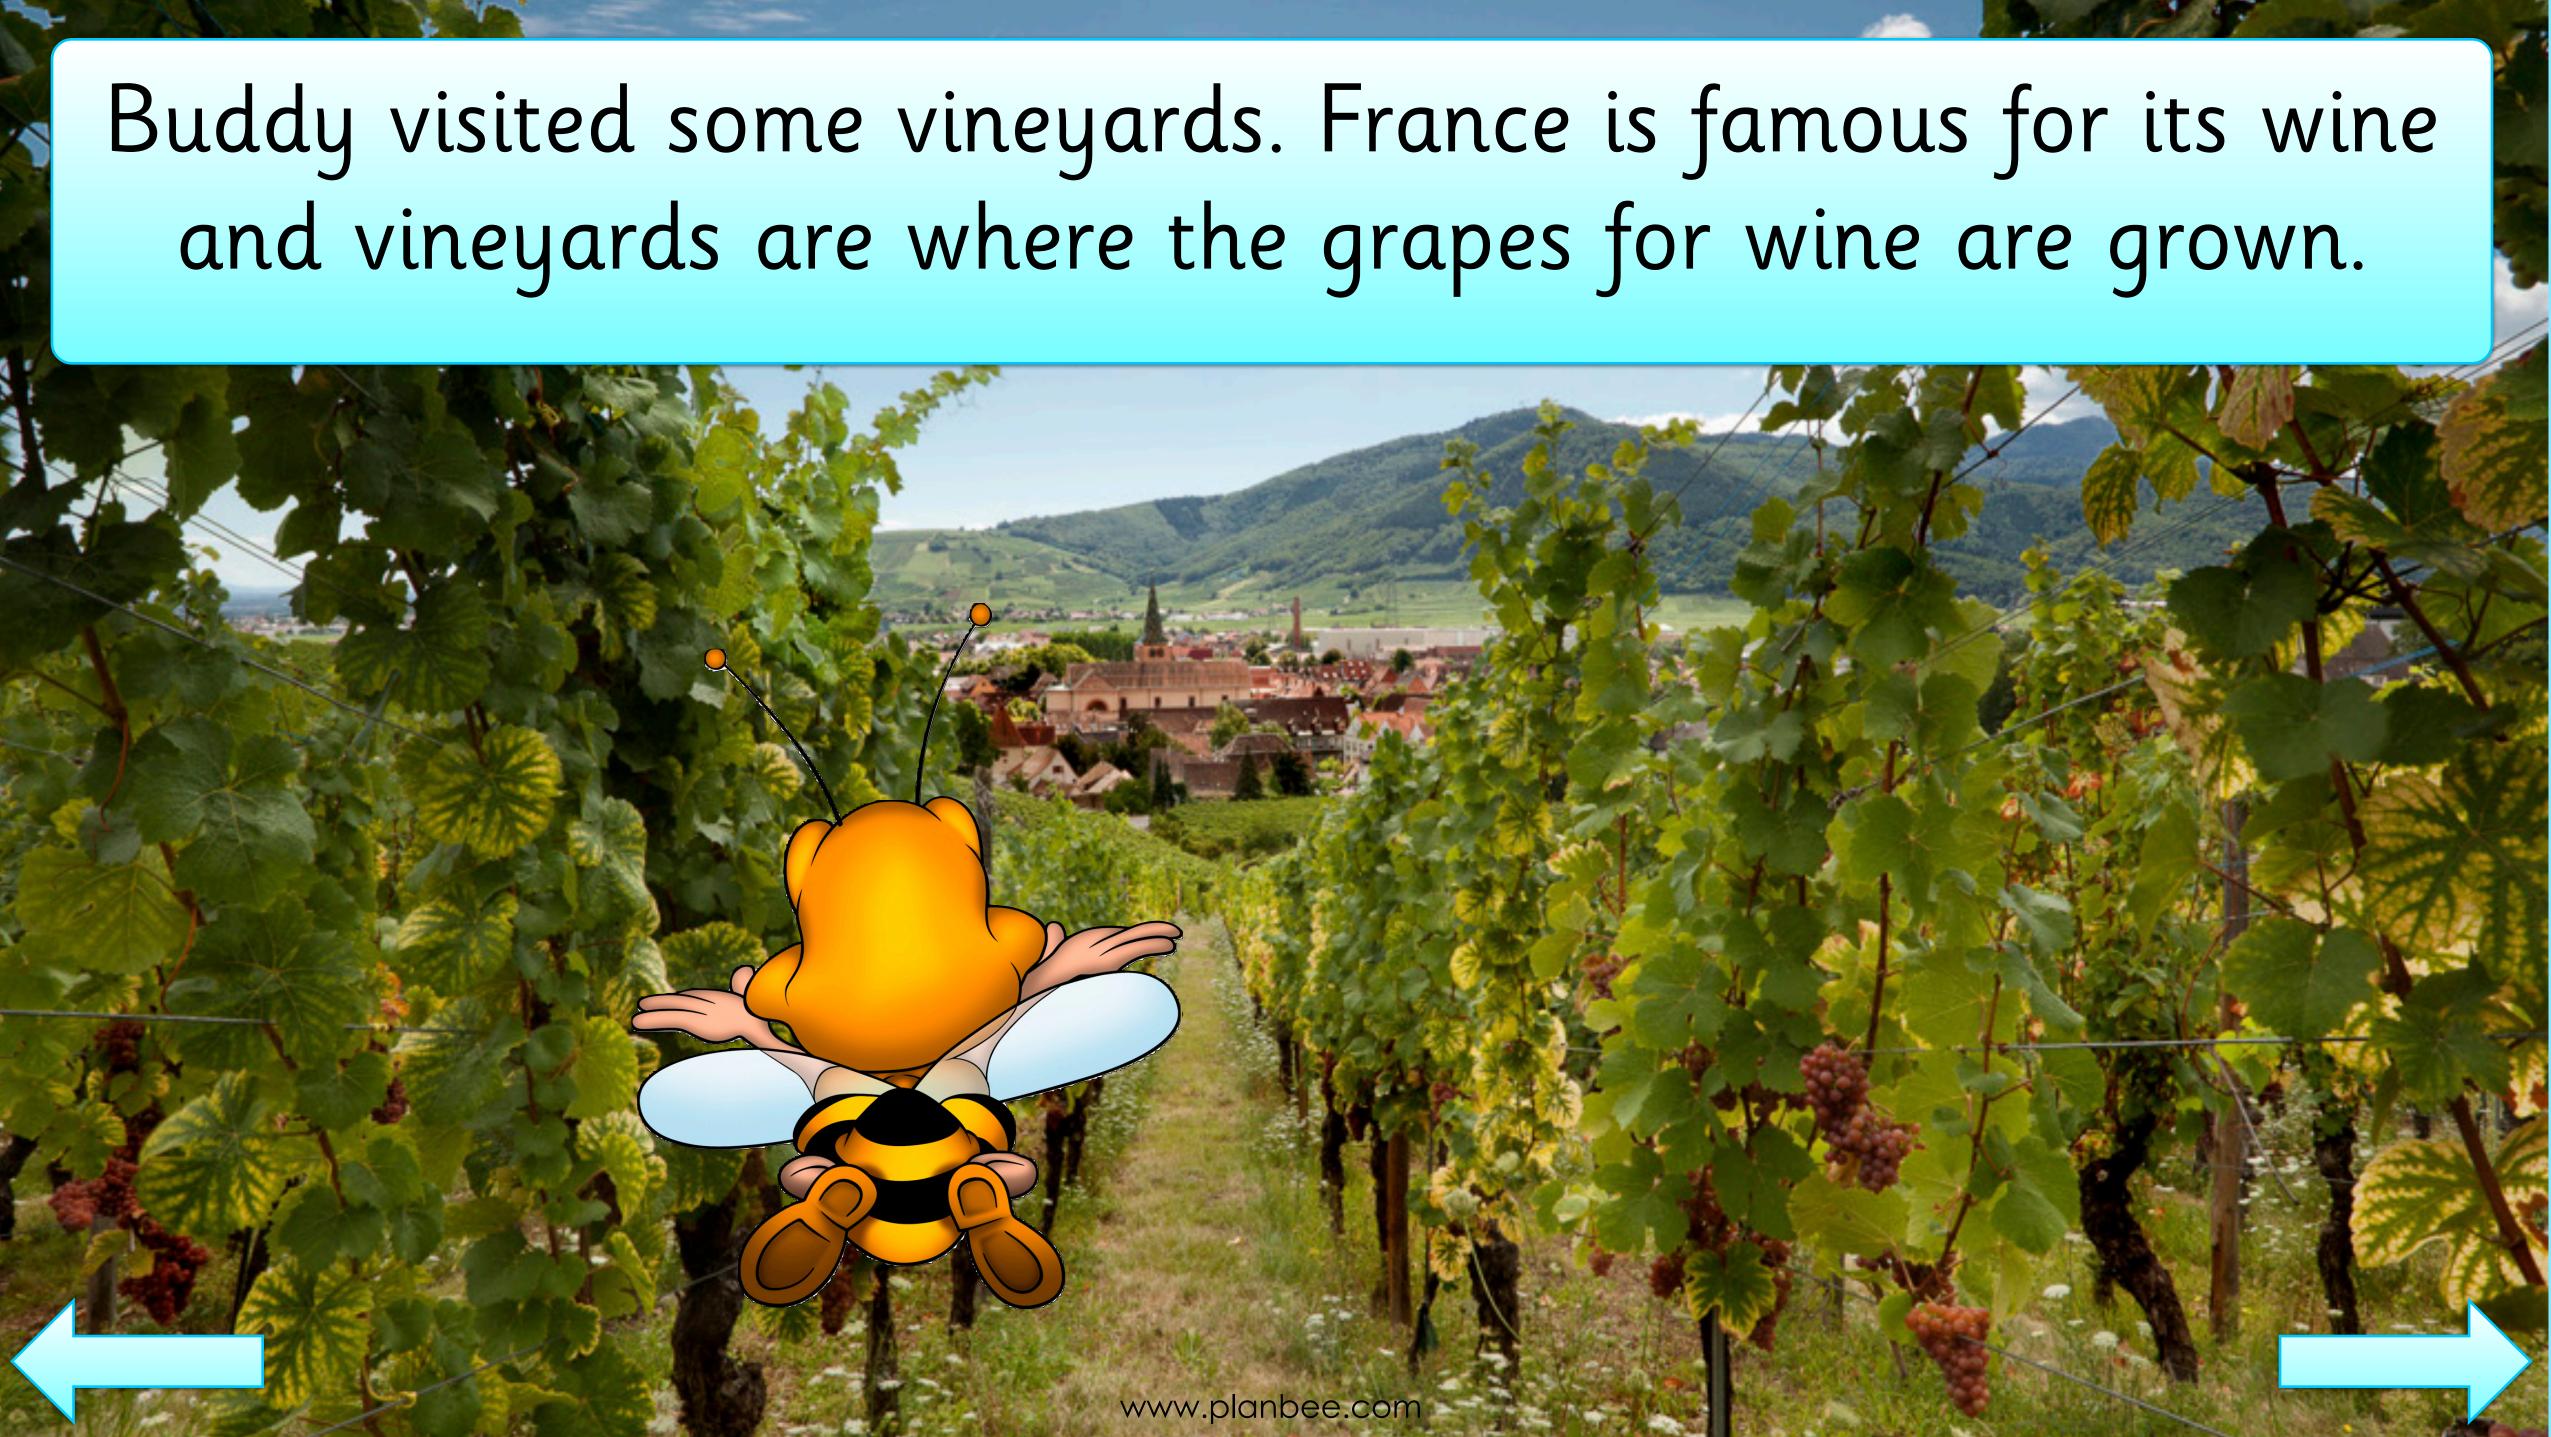

different COUNTRIES. Each country has its own laws, customs and traditions. Can you see the white lines on the continents? This shows where the countries are.





### Buddy the Bee lives in the United Kingdom, which is in the continent of Europe. The countries of Europe are shown on this map.







I have decided that I want to visit one country in every continent, starting with Europe. The United Kingdom is in Europe but I want to visit another European country.



### Can you guess which of these countries Buddy will choose to visit?





# Before I went to France, I had to change my money into euros.





I went to Paris which is the capital city of France. I saw the Eiffel Tower...







# ...and the Arc de Triomphe.







# and vineyards are where the grapes for wine are grown.



### Buddy also went to the Louvre museum. This museum is where the Mona Lisa, one of the most famous paintings in the world, is kept.





The Louvre has more than 30,000 works of art! I didn't have time to see them all!





Photo attribution: Celso Flores

Buddy saw the Tour de France. This is the world's most famous cycle race. The winner of the Tour de France gets to wear a yellow jersey the next year.



Buddy has really enjoyed his trip to France. He has seen lots of famous French attractions, learnt about French culture and has even learnt some French words!









### Buddy started his journey in the UNITED KINGDOM. This is in the continent of EUROPE.



### He then travelled to FRANCE. This is also in Europe.



# Which continent might I travel to next?