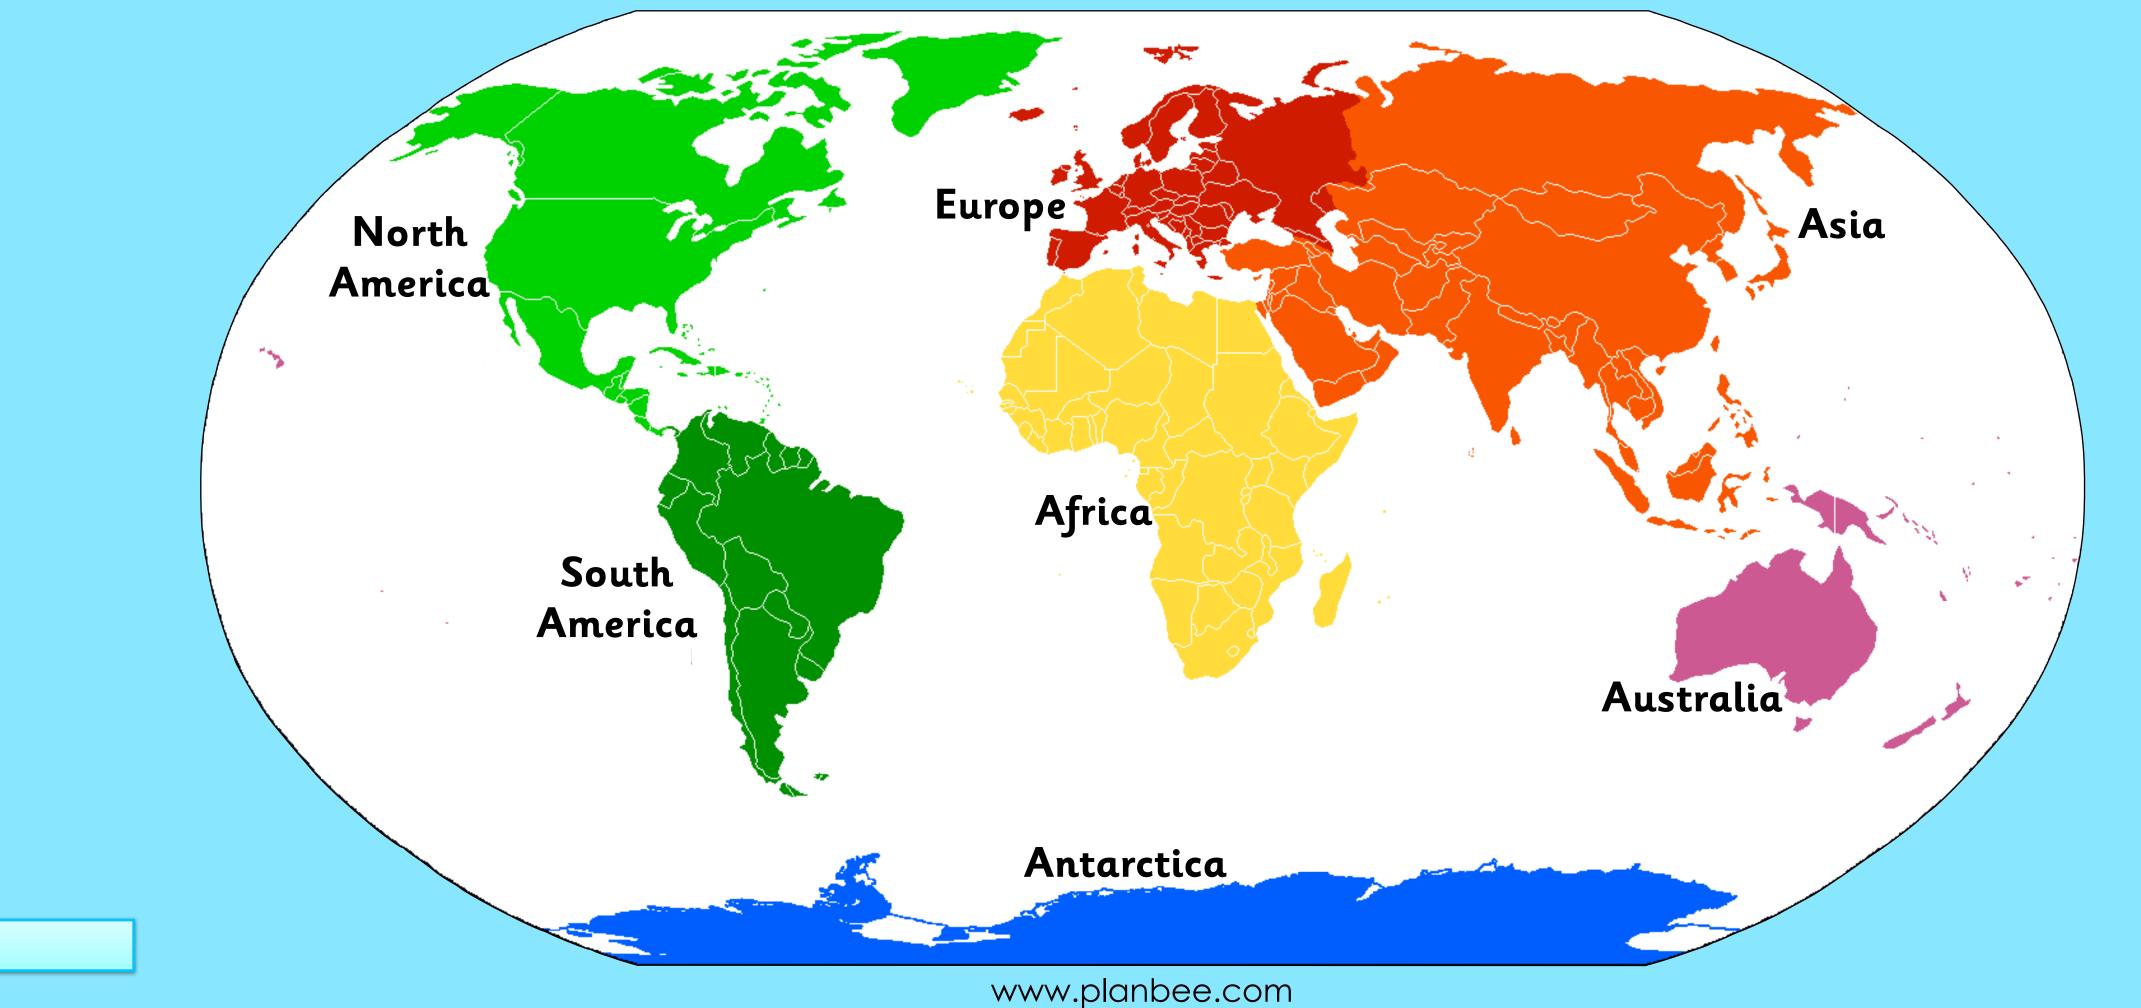

## The Earth is split into 7 areas of land called CONTINENTS. The continents of the world are very large.

www.planbee.com

Asia

Antarctica

Each CONTINENT (apart from Antarctica) is separated into different COUNTRIES. Each country has its own laws, customs and traditions. Can you see the white lines on the continents? This shows where the countries are.