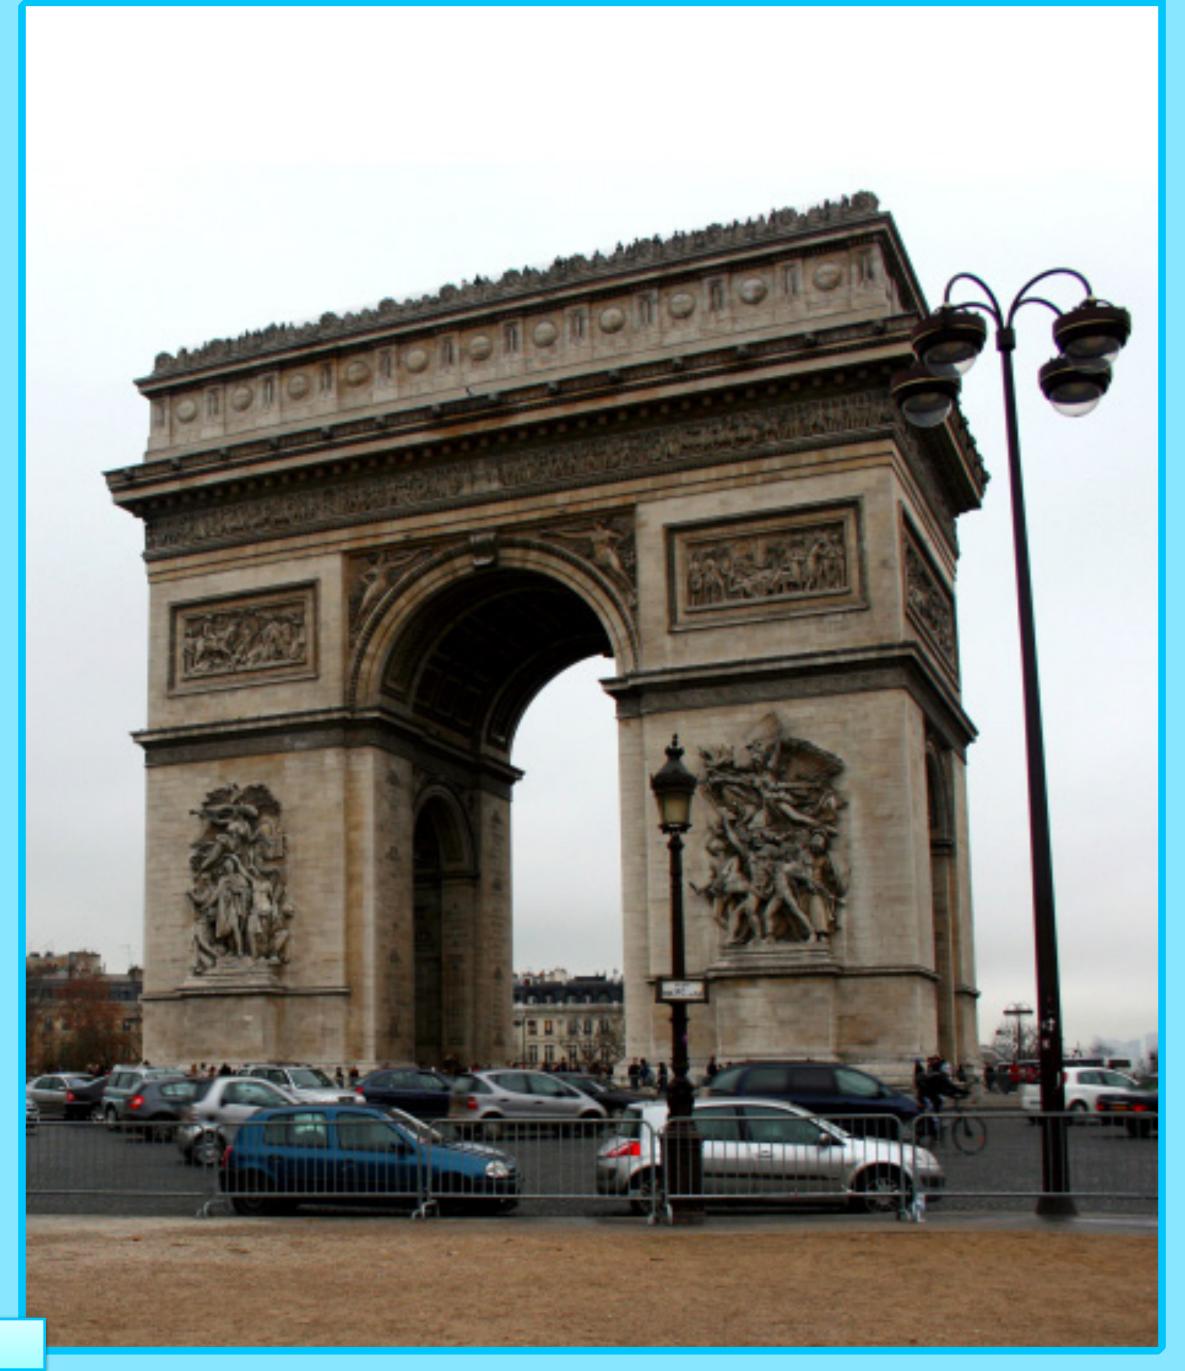

www.planbee.com



Asia

Antarctica



Each CONTINENT (apart from Antarctica) is separated into different COUNTRIES. Each country has its own laws, customs and traditions. Can you see the white lines on the continents? This shows where the countries are.





### Buddy the Bee lives in the United Kingdom, which is in the continent of Europe. The countries of Europe are shown on this map.







I have decided that I want to visit one country in every continent, starting with Europe. The United Kingdom is in Europe but I want to visit another European country.



### Can you guess which of these countries Buddy will choose to visit?





# Before I went to France, I had to change my money into euros.





I went to Paris which is the capital city of France. I saw the Eiffel Tower...







# ...and the Arc de Triomphe.







# and vineyards are where the grapes for wine are grown.



### Buddy also went to the Louvre museum. This museum is where the Mona Lisa, one of the most famous paintings in the world, is kept.





The Louvre has more than 30,000 works of art! I didn't have time to see them all!





Photo attribution: Celso Flores

Buddy saw the Tour de France. This is the world's most famous cycle race. The winner of the Tour de France gets to wear a yellow jersey the next year.



Buddy has really enjoyed his trip to France. He has seen lots of famous French attractions, learnt about French culture and has even learnt some French words!









### Buddy started his journey in the UNITED KINGDOM. This is in the continent of EUROPE.



### He then travelled to FRA