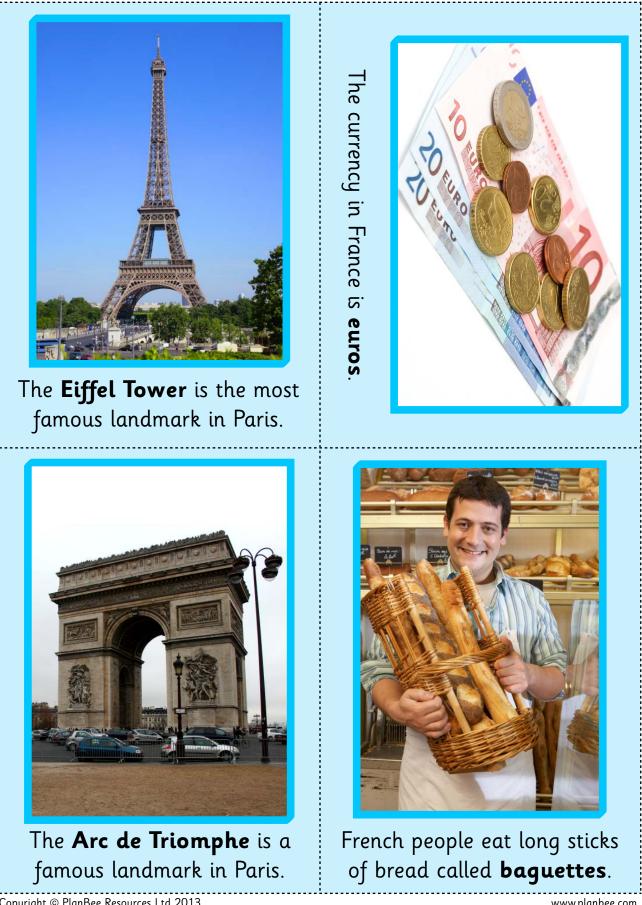

Fill in the blanks using the words in the word box to show what Buddy the Bee did in France:

| 1 | . Buddy | ate        | and            |                             |             |          |
|---|---------|------------|----------------|-----------------------------|-------------|----------|
| 2 | . Buddy | climbed to | the top of the | e                           |             | ·        |
| 3 | . Buddy | learnt how | v wine was mo  | ide at a                    |             |          |
| 4 | . Buddy | watched _  |                | _ in the Tour               | de France.  |          |
| 5 | . Buddy | went to a  | famous museu   | um called the               |             |          |
| 6 | . Buddy | waved the  | French flag w  | vhich is blue, <sub>-</sub> |             | and red  |
| 7 | . Buddy | learnt som | ne             | words like                  | 'Bonjour!'. |          |
|   | sna     | ils        | Eiffel Tower   | Louvre                      |             | cyclists |