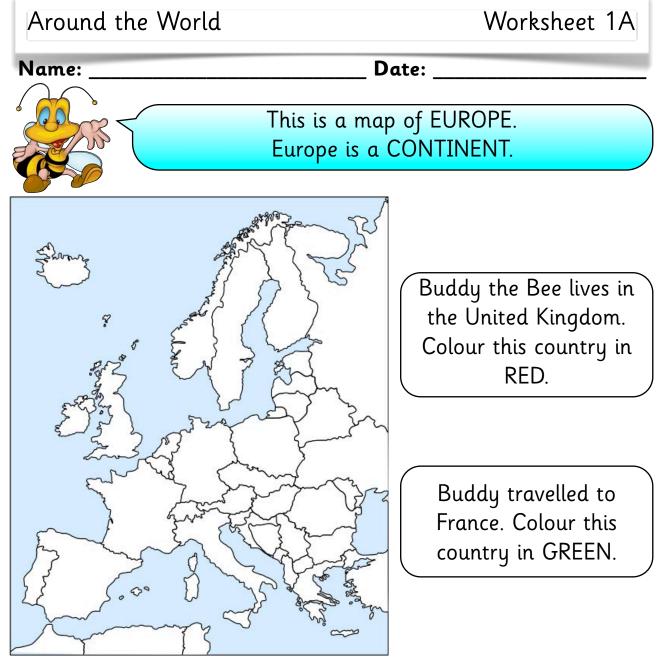

## Around the World Worksheet 1B Name: Date: \_\_\_ This is a map of EUROPE. Europe is a CONTINENT. ? Buddy the Bee lives in the United Kingdom. Colour this country in RED. Buddy travelled to 00 France. Colour this country in GREEN.