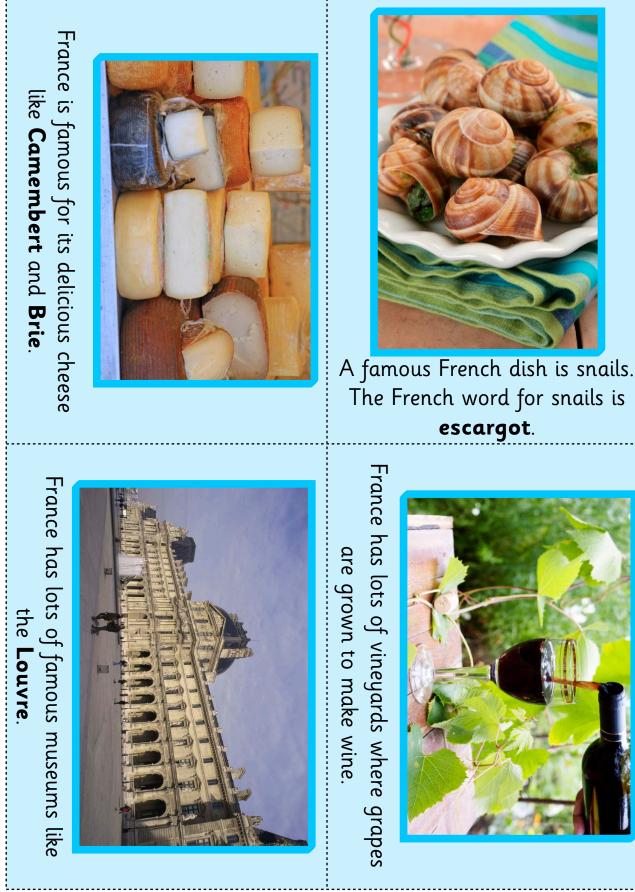

Fill in the blanks using the words in the word box to show what Buddy the Bee did in France:

| 1 | . Buddy | ate        | and            |                             |             |          |
|---|---------|------------|----------------|-----------------------------|-------------|----------|
| 2 | . Buddy | climbed to | the top of the | e                           |             | ·        |
| 3 | . Buddy | learnt how | v wine was mo  | ide at a                    |             |          |
| 4 | . Buddy | watched _  |                | _ in the Tour               | de France.  |          |
| 5 | . Buddy | went to a  | famous museu   | um called the               |             |          |
| 6 | . Buddy | waved the  | French flag w  | vhich is blue, <sub>-</sub> |             | and red  |
| 7 | . Buddy | learnt som | ne             | words like                  | 'Bonjour!'. |          |
|   | sna     | ils        | Eiffel Tower   | Louvre                      |             | cyclists |

vineyard