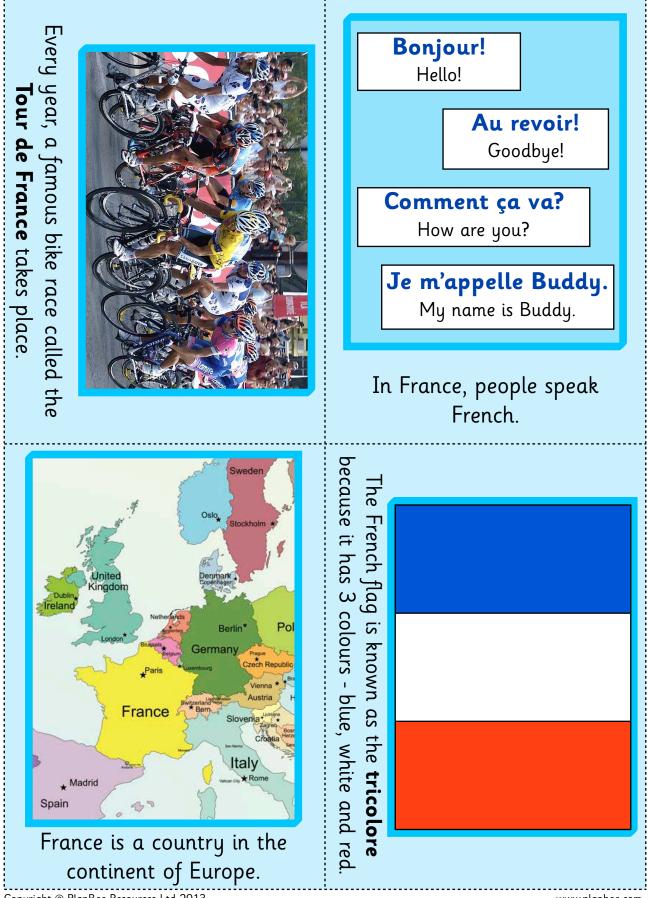

Fill in the blanks using the words in the word box to show what Buddy the Bee did in France:

| 1 | . Buddy | ate        | and            |                             |             |          |
|---|---------|------------|----------------|-----------------------------|-------------|----------|
| 2 | . Buddy | climbed to | the top of the | e                           |             | ·        |
| 3 | . Buddy | learnt how | v wine was mo  | ide at a                    |             |          |
| 4 | . Buddy | watched _  |                | _ in the Tour               | de France.  |          |
| 5 | . Buddy | went to a  | famous museu   | um called the               |             |          |
| 6 | . Buddy | waved the  | French flag w  | vhich is blue, <sub>-</sub> |             | and red  |
| 7 | . Buddy | learnt som | ne             | words like                  | 'Bonjour!'. |          |
|   | sna     | ils        | Eiffel Tower   | Louvre                      |             | cyclists |